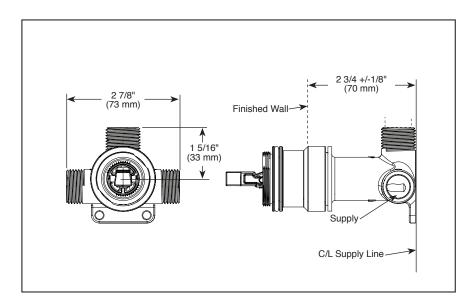

## ROUGH VALVE BODY

- R3510-WL
- 1/2" Rough-In

## **STANDARD SPECIFICATIONS**

- Forged brass body.
- Control mechanism is the diamond embedded ceramic disc cartridge.
- Can be tested with air (200 psi) or water (300 psi) using supplied cartridge.
- Refer to the installation instructions for more details.
- Must order trim separately.