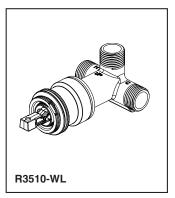

## ROUGH VALVE BODY

- R3510-WL
- 1/2" Rough-In

## **STANDARD SPECIFICATIONS**

- Forged brass body.
- Control mechanism is the diamond embedded ceramic disc cartridge.
- Can be tested with air (200 psi) or water (300 psi) using supplied cartridge.
- Refer to the installation instructions for more details.
- Must order trim separately.