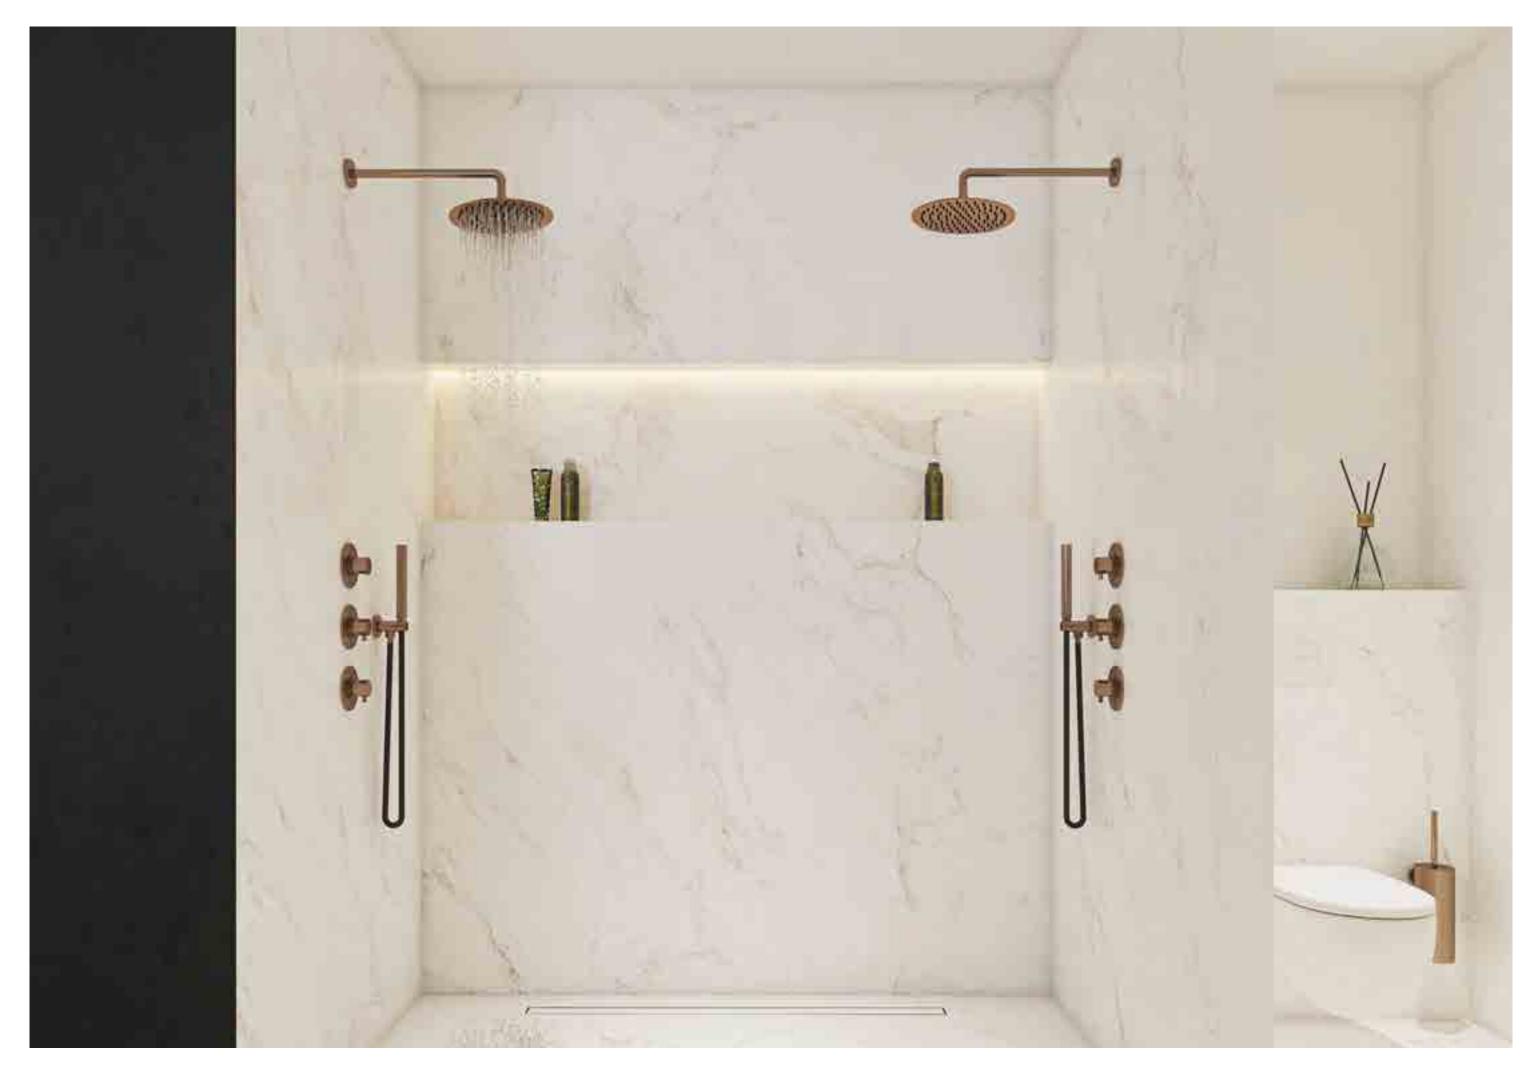

#### JEE-O slimline series

Photo: Fox en De Haan

Project: LoftNes, Hotel Zee van Tijd, Ameland The Netherlands

Featured items:

amsterdam basin - SWMBAS62 - black and basin mixer high - 800-1753