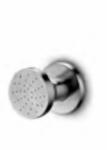

valve

. .

shower head small Ø25 cm

shower head large

shower head Ø28.5 cm

wall shower

ceiling shower

body jet