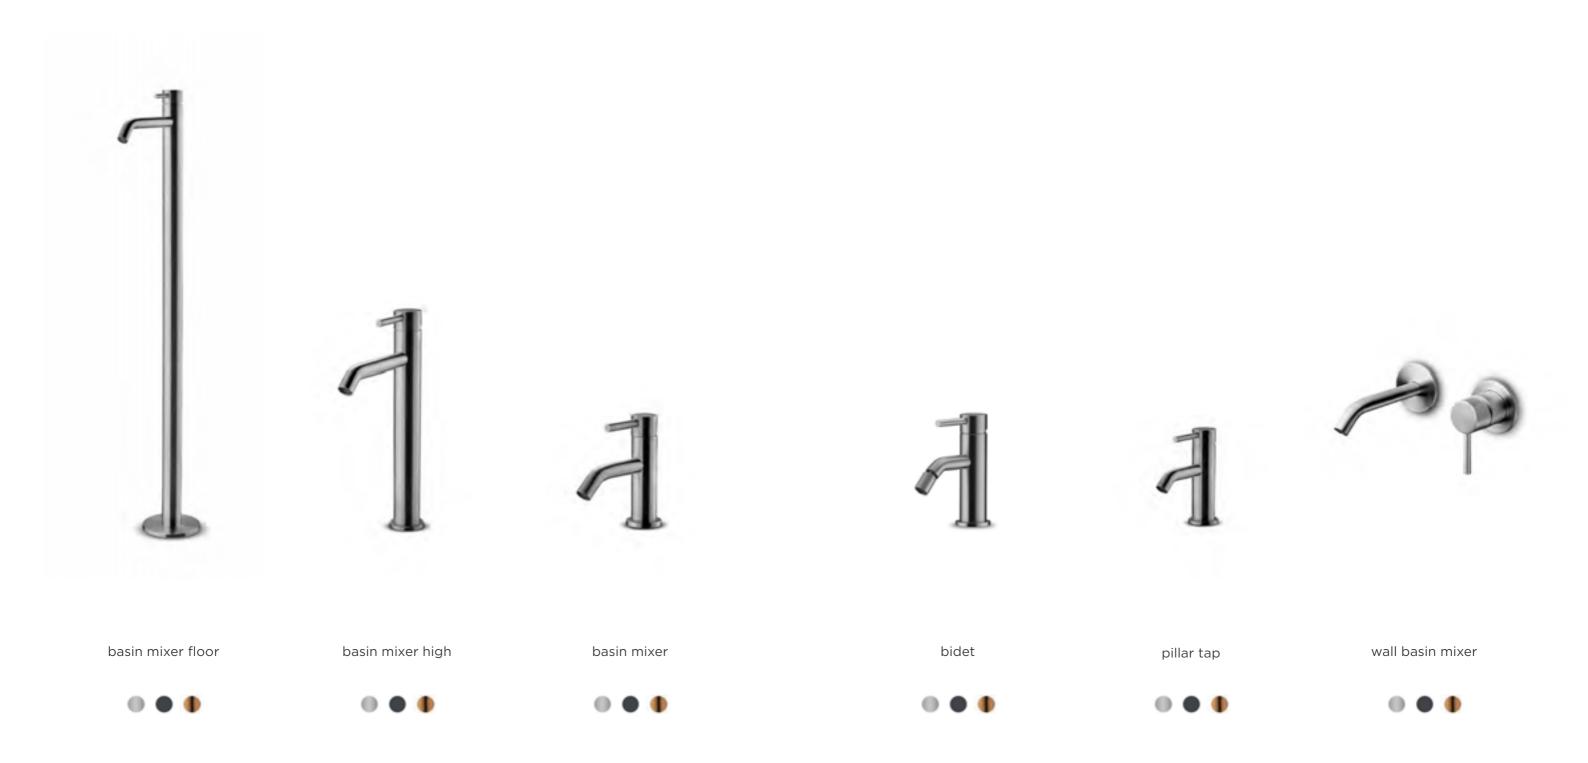

## JEE-O flow series by Brian Sironi

Freestanding shower and bath mixer, wall shower mixer, wall and top mounted basin mixers, a bath and basins

Available in brushed stainless steel and white and black colour outside in DADOquartz.

JEE-O flow series by Brian Sironi

shower 02

wall shower mixer

bath mixer

39

SoHo is a vibrant neighborhood in cosmopolitan New York. A dynamic melting pot of cultures and styles, and home to countless industrial loft apartments, SoHo is austere and stark. This freestanding productline is characterized by the same simplicity. Less is more. Thanks to the one-move cartridge in the faucet mechanism, the cleverly designed handle with a tactile rubber coating can be operated in the same way as a joystick. All JEE-O soho products are made from stainless steel and finished with a dark, all-weather hammer coating for the right industrial look.