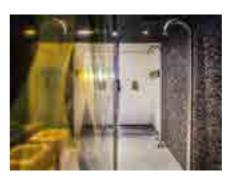

#### JEE-O soho series - RAW

Photo: JEE-O

Project: Berlin, Germany

Featured items

towel holder - 701-0060, mixer 700-2200, wall hand shower - 700-6910, shelf - 701-0080, wall shower - 700-6900, bath - SBM068  $^{(artwork\ by\ Pablo\ Lücker)}$  and bath mixer - 700-3110