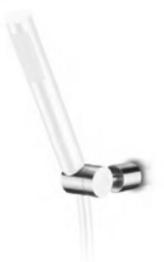

# **JEE-O** components

wall bracket

basin plug

siphon

angle valve

shower holder

0 0

0 0 0