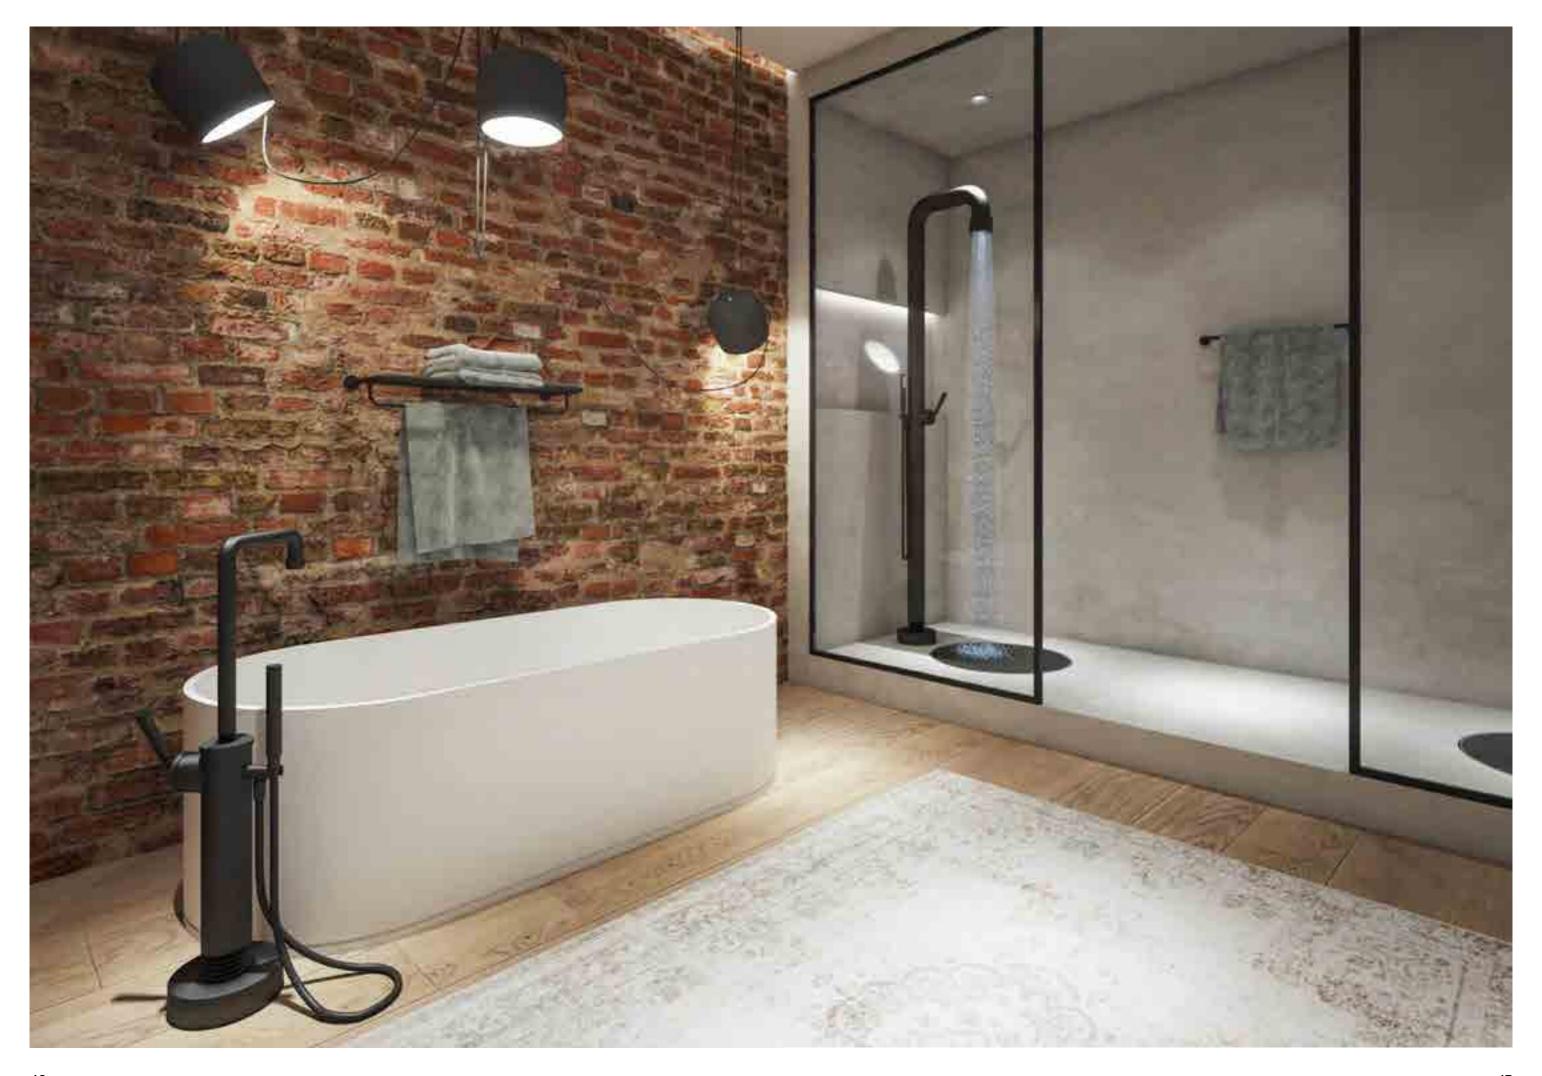

# JEE-O blue basin by Egoista for hotel Blue Nijmegen

structured black

Adding colour to your bathroom helps creating a warm and luxurious atmosphere. The JEE-O slimline series is therefore available in brushed, structured black and bronze (pvd coated). All products are made from high quality stainless steel.