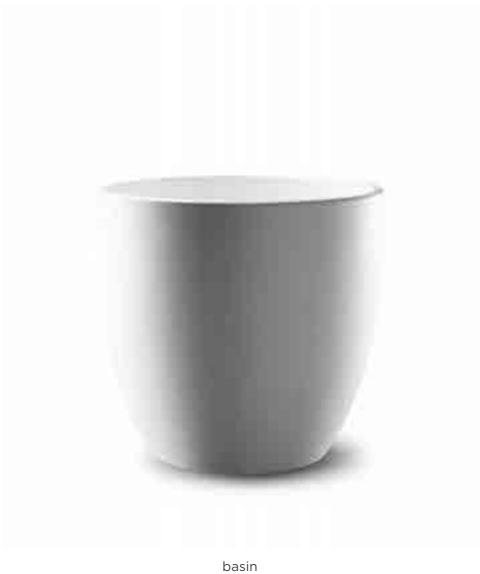

shower 01

shower 02

bath mixer

JEE-O maya series

Freestanding bath and basin made from DADOquartz.

Available in white.

**JEE-O** moloko series

Freestanding bath and basin made from DADOquartz.

Available in white.

Freestanding bath and basin made from DADOquartz.

JEE-O elaine series

Available in white.

bath

Freestanding bath made from DADOquartz.

Available in white.