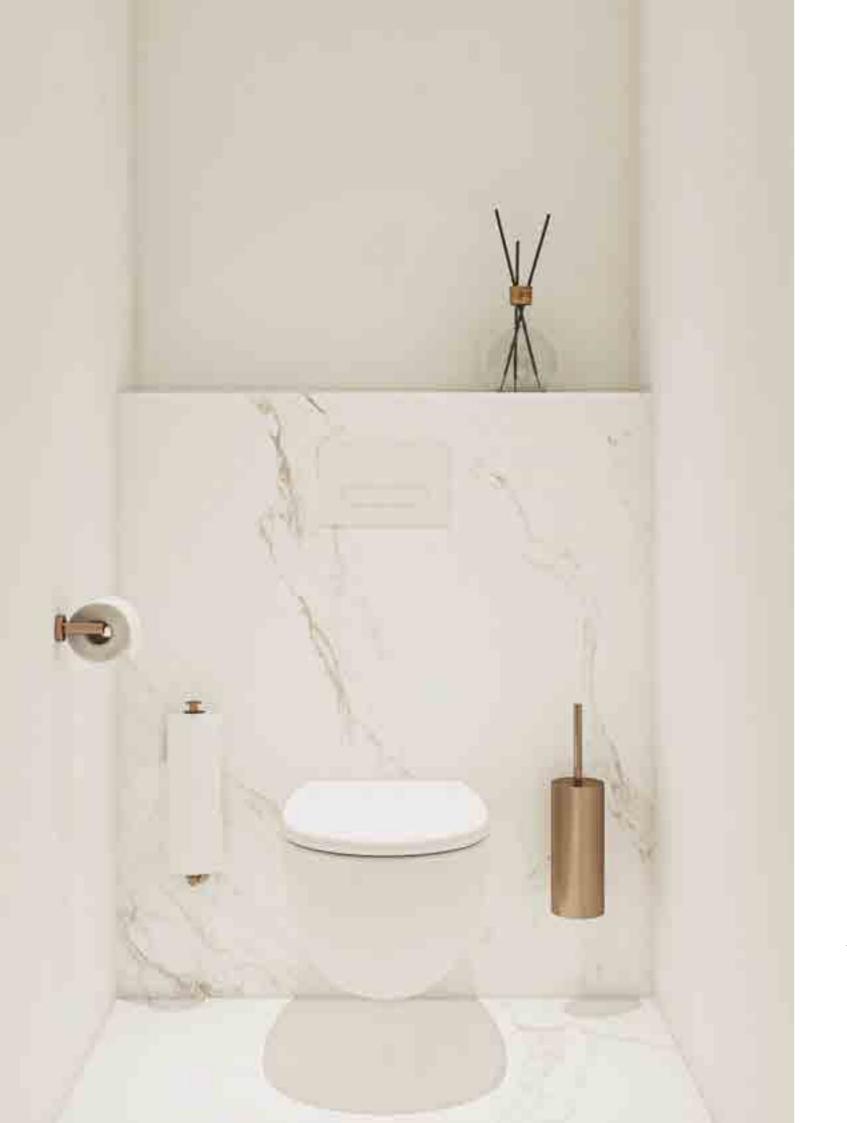

#### JEE-O slimline series

Photo: JEE-O

Project: Oslo, Norway

Featured items

wall shower combination O2 - 801-6434, toilet white - 007-1007 (JEE-O toilets) and toilet brush - 801-0034

Page 92-93

#### Page 118

Page 114

JEE-O toilet Photo: JEE-O

Featured items:

#### JEE-O original series

Project: Oslo, Norway

Photo: Kusters Fotografie for JEE-O

Project: Hotel Manna, Nijmegen, The Netherlands

toilet white - 007-1007 and toilet brush - 801-0034 (JEE-O slimline series

toilet roll holder - 801-0014 (JEE-O slimline series), spare roll holder - 801-0024 (JEE-O slimline series)

Featured items:

shower 02 - 100-6210

Page 120-121