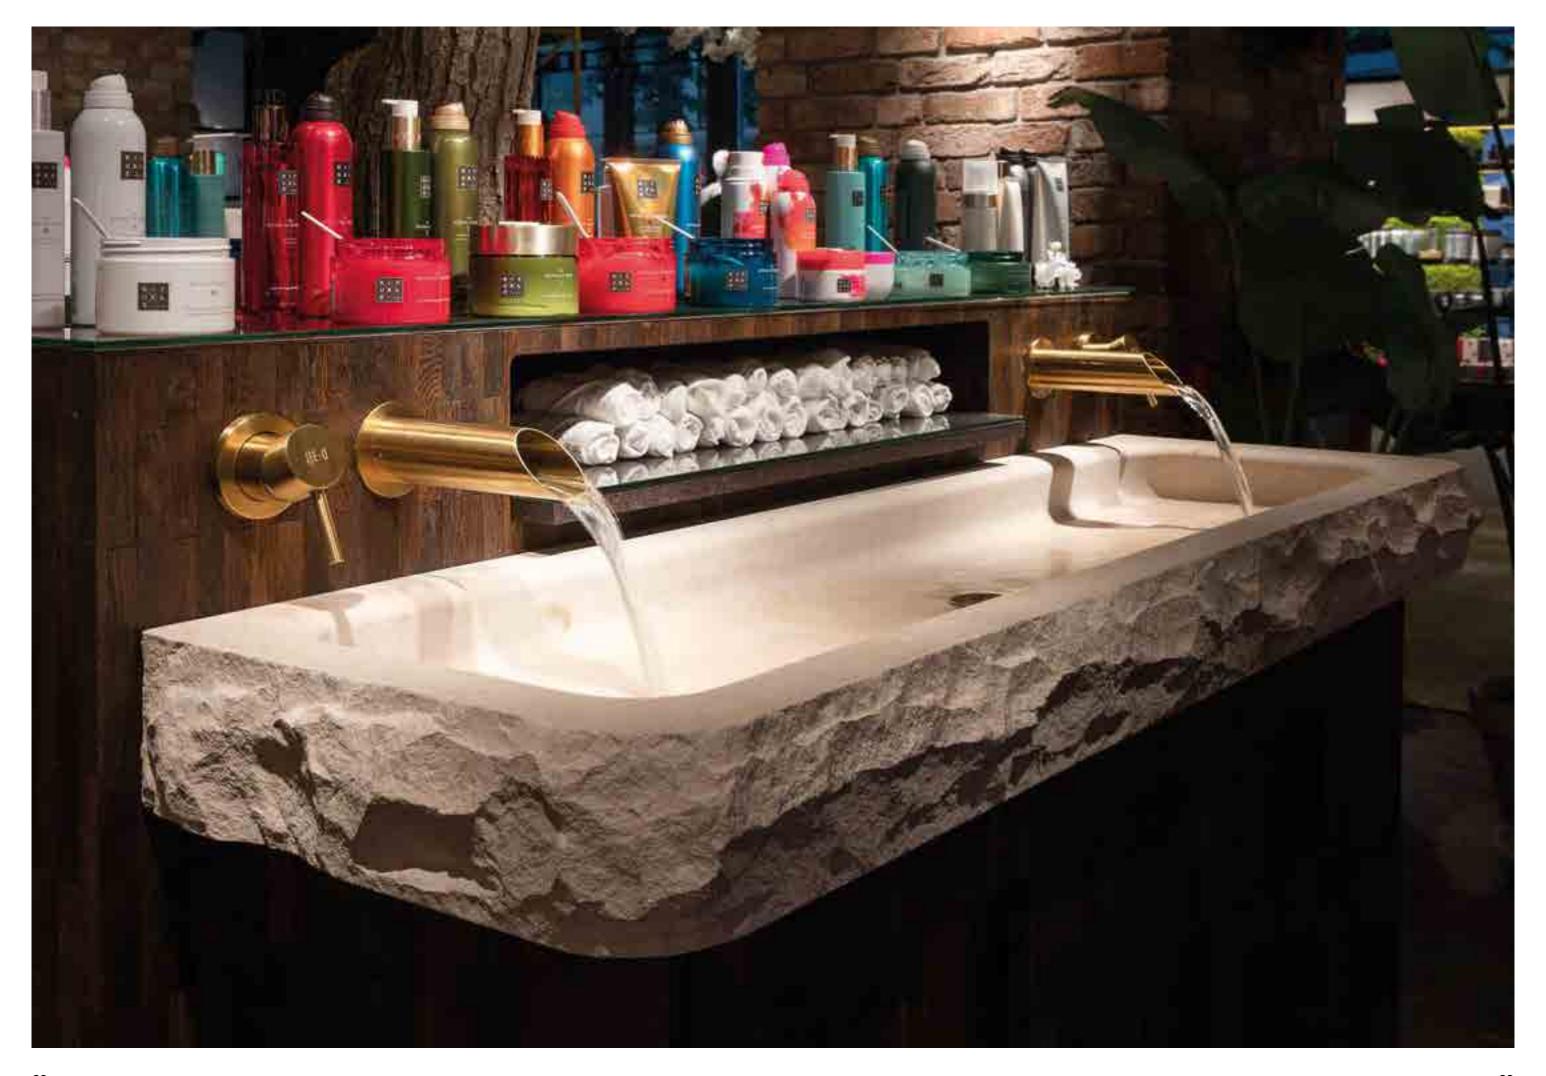

#### JEE-O bloom series

Photo: JEE-O Project: Milan, Italy

Featured items:

cup high - 601-0037, cup low - 601-0047, mirror 60 - 601-0117, wall basin mixer - 600-1506 basin low - SWMBAS80 and soap dispenser - 601-0056