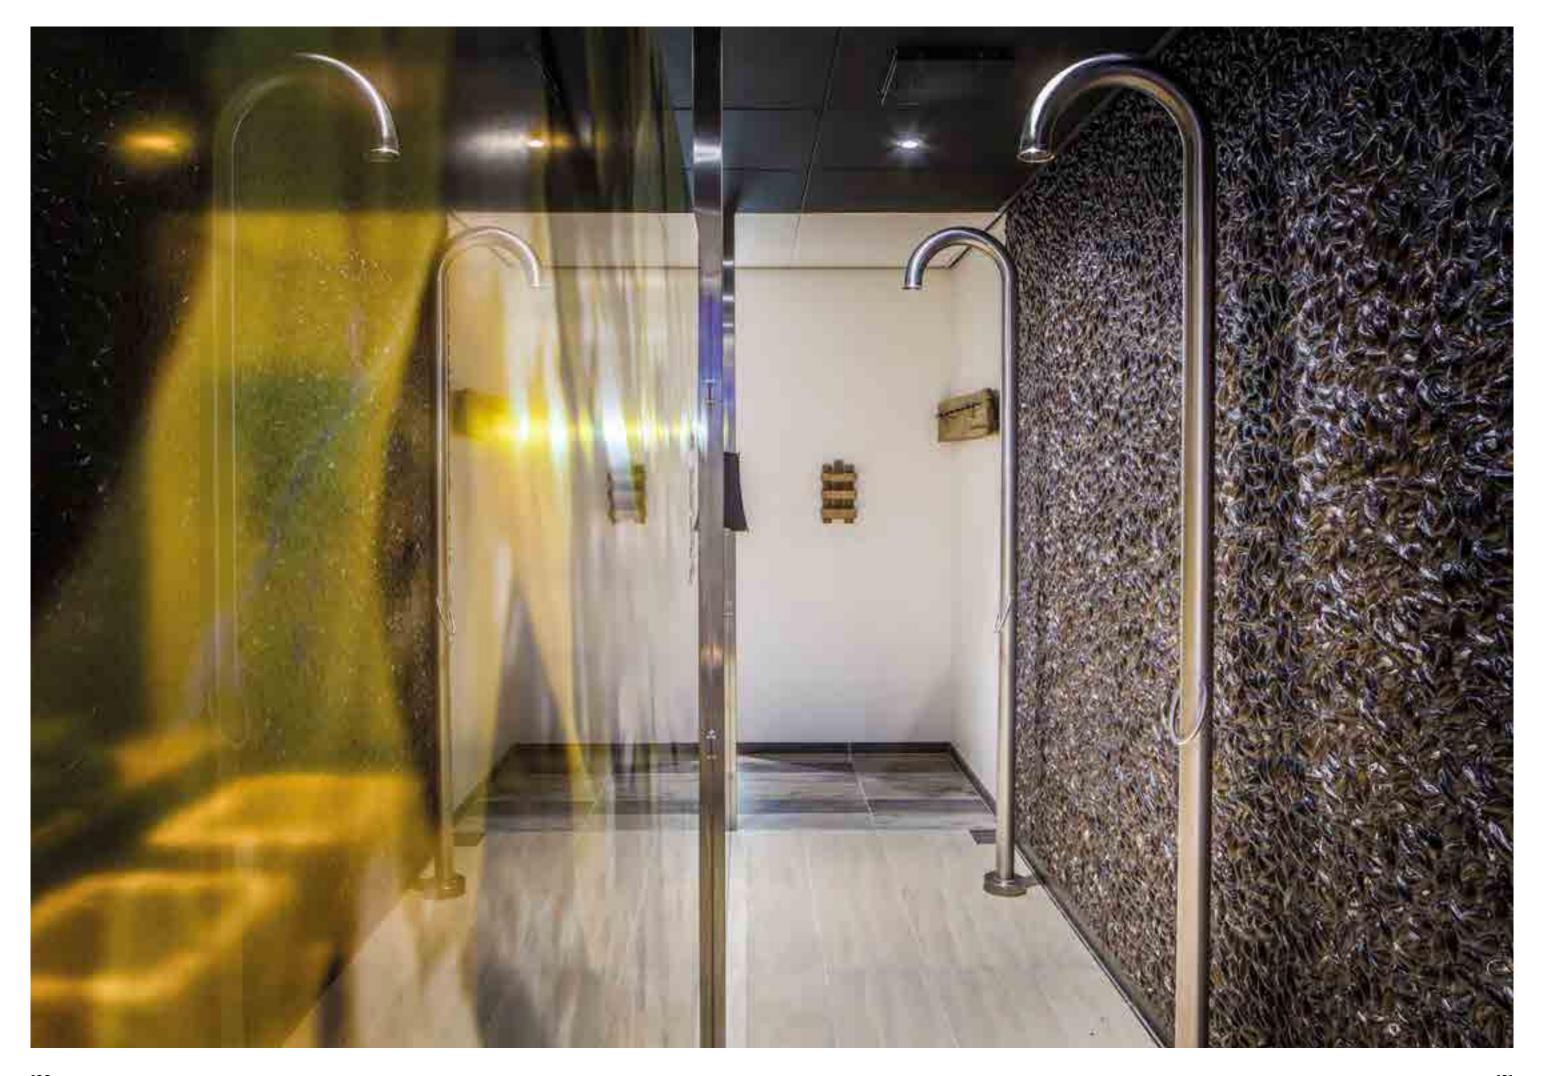

#### **JEE-O flow series**

Photo: JEE-O

Project: Brisbane, Australia

Featured items

wall basin mixer - 500-1500, basin, mirror 80 - 501-0127 and wall shower mixer - 500-6910

Page 34-35

#### JEE-O flow series

Photo: JEE-O

Project: Venice, Italy

Featured items

wall basin mixer towel bar - 500-1570, basin high - SWMBAS72, mirror 80 - 501-0127 bath - SBM069, bath mixer - 500-3010 and shower 02 - 500-6110

#### **JEE-O flow series**

Photo: JEE-O

Project: Venice, Italy

Featured items:

wall basin mixer towel bar - 500-1570, basin high - SWMBAS72, mirror 80 - 501-0127 bath - SBM069, bath mixer - 500-3010

Page 46-47