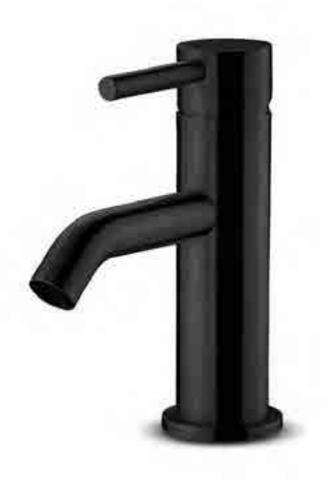

# JEE-O blue basin by Egoista for hotel Blue Nijmegen

structured black

Adding colour to your bathroom helps creating a warm and luxurious atmosphere. The JEE-O slimline series is therefore available in brushed, structured black and bronze (pvd coated). All products are made from high quality stainless steel.