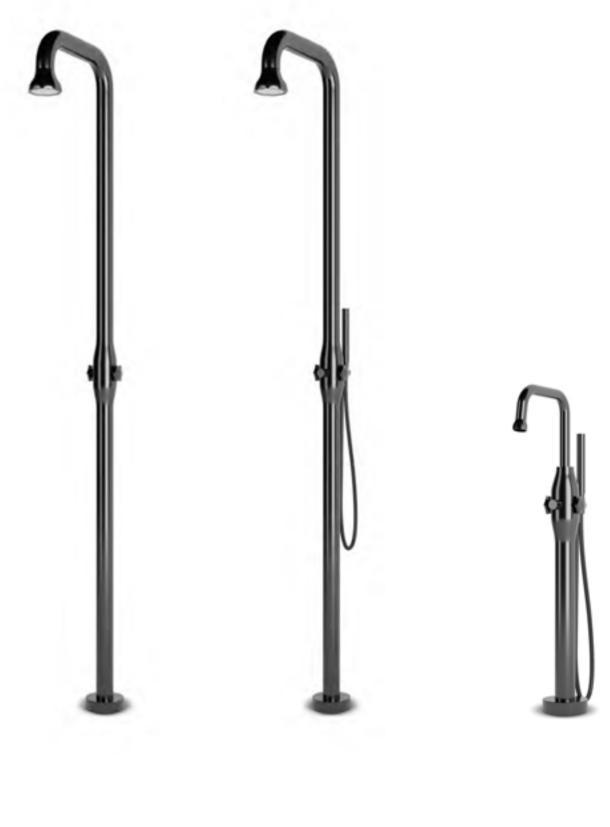

## JEE-O pure series by Lammert Moerman

Freestanding showers and bath mixer, wall bath mixer, wall and top mounted basin mixers.

Available in brushed and polished stainless steel.

JEE-O pure series by Lammert Moerman