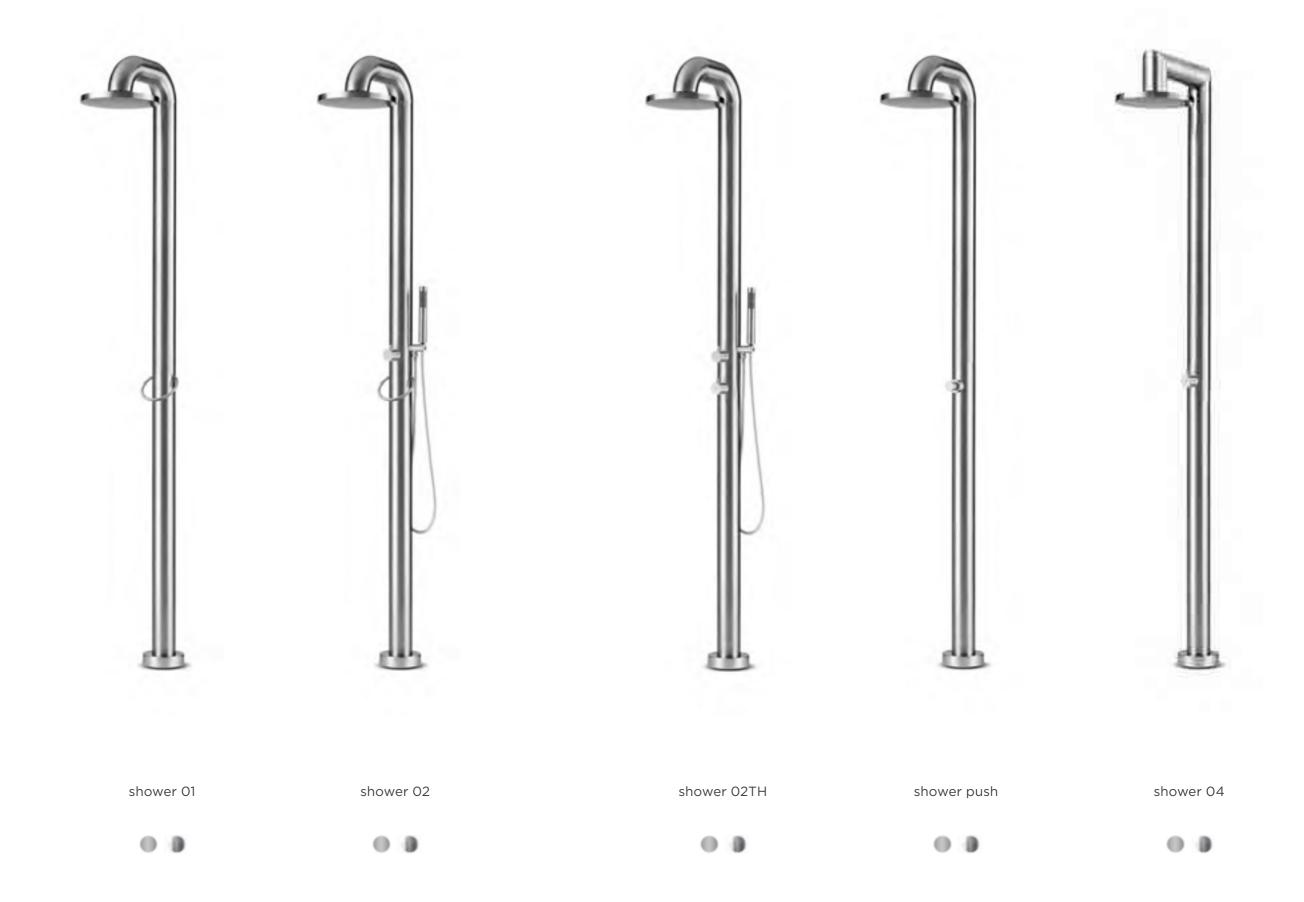

### **JEE-O** toilet white

Freestanding shower mixers and bath mixer.

Available in brushed and polished stainless steel.

# JEE-O original series

Freestanding shower mixers.

Available in brushed and polished stainless steel.