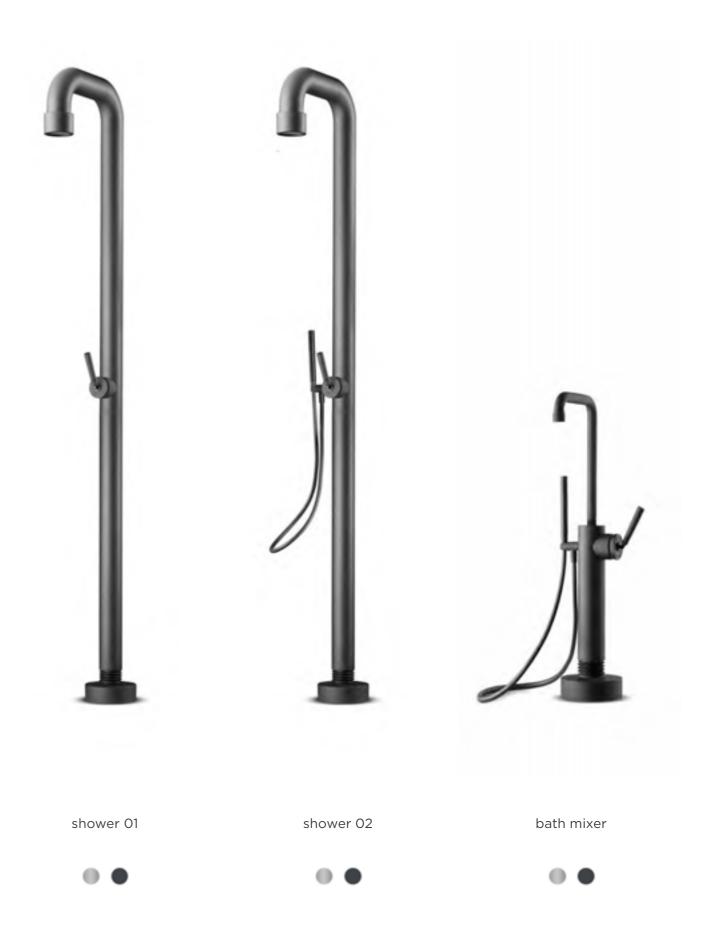

## JEE-O bloom series by Edward van Vliet

Freestanding showers, bath mixer, wall and top mounted basin mixer, wall and ceiling showers, wall hand shower, accessories, cabinets, mirrors and a bath and basins.

Available in stainless steel gun metal and DADOquartz

JEE-O bloom series

by Edward van Vliet

shower 01 shower 02 bath mixer

. . .

wall basin mixer

•

basin mixer