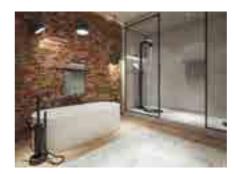

#### JEE-O soho series

Photo: JEE-O

Project: New York, USA

Featured items:

bath mixer - 700-3112, bath - SBM068, towel rack - 701-0062, shower 02 - 700-6212,

towel holder - 701-0072

Page 48-49