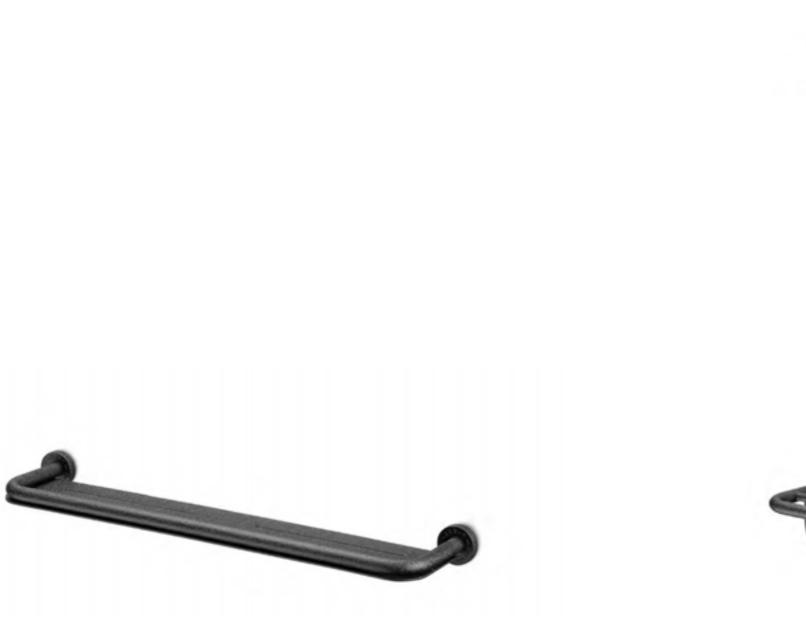

freestanding bath mixer, top and wall mounted faucets, mixers, spouts and a hand shower, wall and ceiling mounted shower, a bath, basins and accessories to complete your unique bathroom.

## JEE-O soho series by Grand & Johnson







Freestanding showers and bath mixer, wall and top mounted basin mixers, accessories, mirrors, a bath and basins

Available in hammercoated black matt, RAW stainless steel and white and black colour outside in DADOquartz.

The JEE-O soho shower 01 won a Red Dot award and a German Design Award.





# JEE-O soho series by Grand & Johnson



53













basin/kitchen mixer

bidet

.

wall basin mixer

mixer

.

spout long

.

spout short

55















soap dish

soap dispenser

.

wall soap dispenser



wall cup

robe hook



mirror Ø30 / 50 cm



59



shelf

.







towel rack

61









The pure series is the embodiment of the natural energizing experience of flowing water. As the water cascades down from the spout, light is reflected in the water flow. Radiating the purest feeling that water can give. The pure series has a clean design with an O-ring to regulate both the water flow and the temperature.

This beautiful JEE-O pure series is designed by Lammert Moerman and consists of a freestanding shower, wall and top mounted faucets and a freestanding and wall mounted bath mixer.

## JEE-O pure series by Lammert Moerman











Freestanding showers and bath mixer, wall bath mixer, wall and top mounted basin mixers.

Available in brushed and polished stainless steel.

JEE-O pure series by Lammert Moerman

shower 01

shower 02