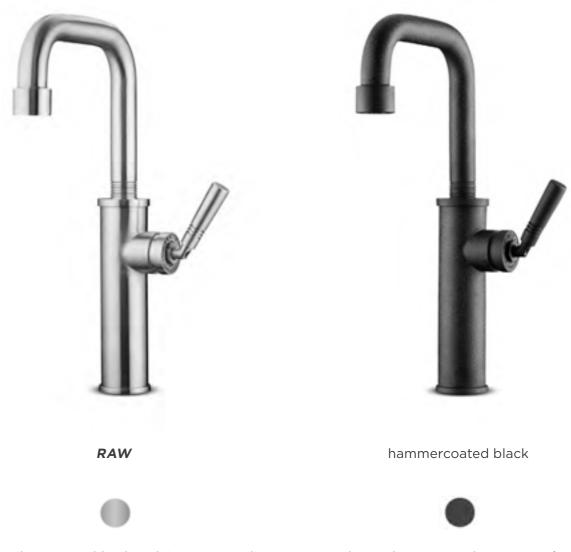

## JEE-O soho series by Grand & Johnson

Freestanding showers and bath mixer, wall and top mounted basin mixers, accessories, mirrors, a bath and basins

Available in hammercoated black matt, RAW stainless steel and white and black colour outside in DADOquartz.