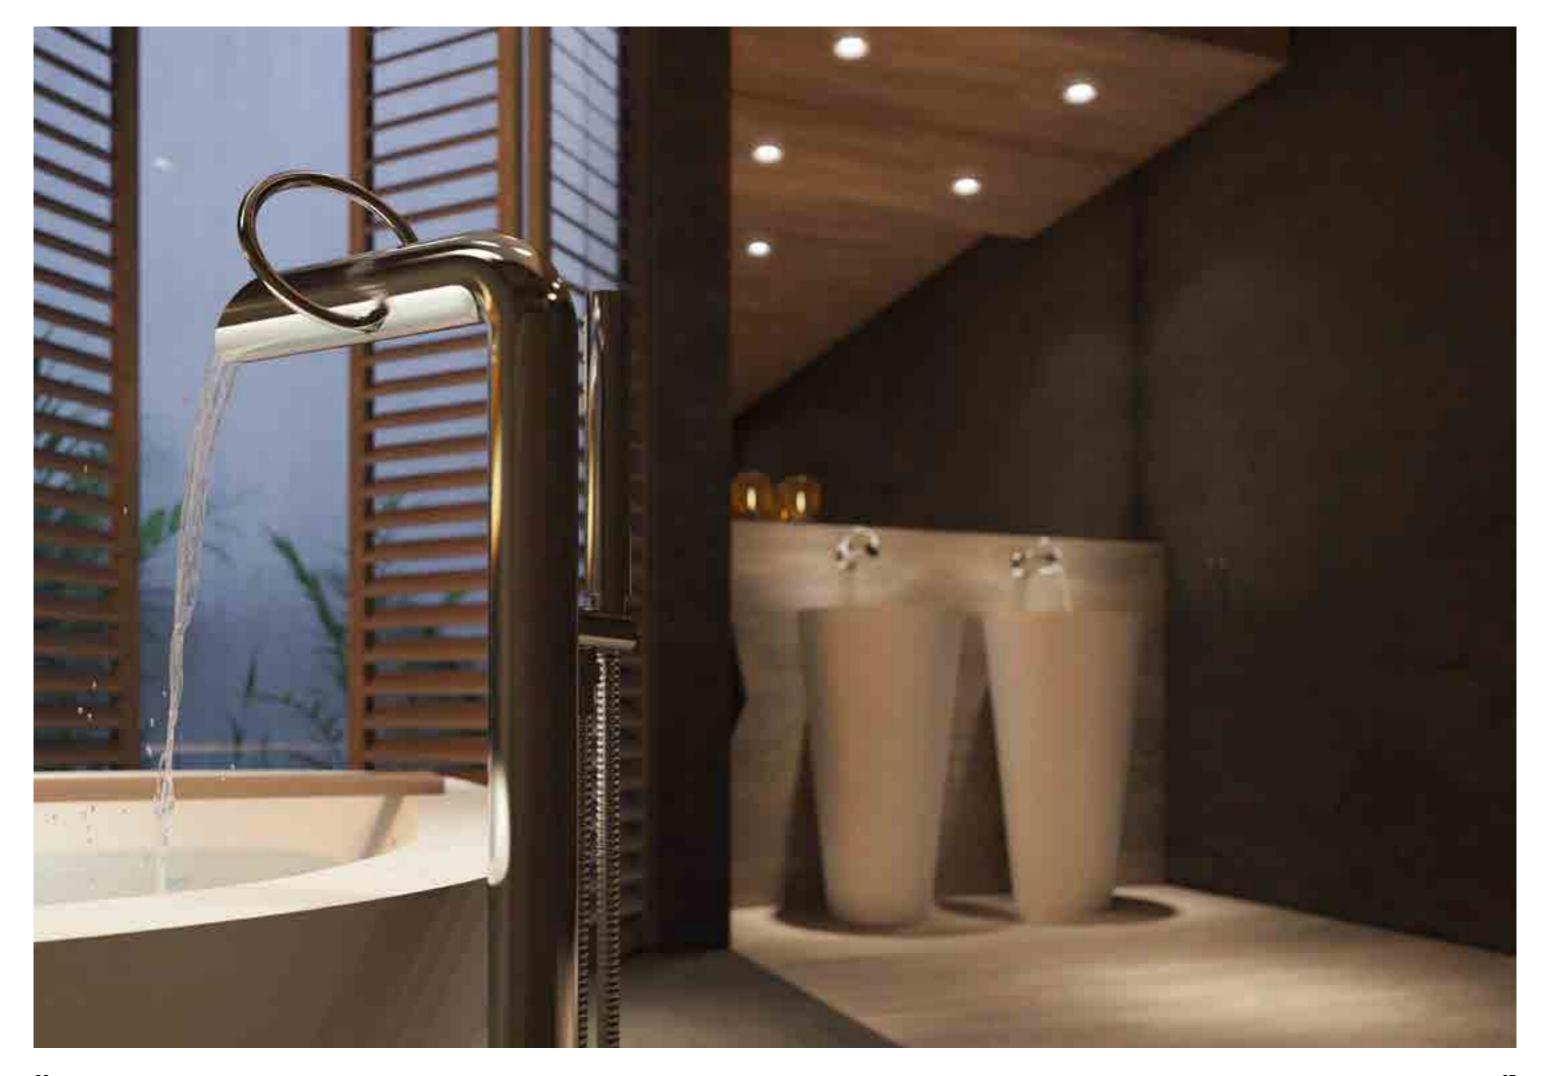

The pure series is the embodiment of the natural energizing experience of flowing water. As the water cascades down from the spout, light is reflected in the water flow. Radiating the purest feeling that water can give. The pure series has a clean design with an O-ring to regulate both the water flow and the temperature.

This beautiful JEE-O pure series is designed by Lammert Moerman and consists of a freestanding shower, wall and top mounted faucets and a freestanding and wall mounted bath mixer.

## JEE-O pure series by Lammert Moerman

Freestanding showers and bath mixer, wall bath mixer, wall and top mounted basin mixers.

Available in brushed and polished stainless steel.

JEE-O pure series by Lammert Moerman