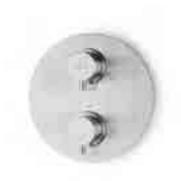

# JEE-O blue basin by Egoista for hotel Blue Nijmegen

structured black

Adding colour to your bathroom helps creating a warm and luxurious atmosphere. The JEE-O slimline series is therefore available in brushed, structured black and bronze (pvd coated). All products are made from high quality stainless steel.

### **JEE-O slimline series**

### **JEE-O slimline series**

spout long

spout

• •

spout short

spout long 90

spout 90

mixer 01 small

99

mixer 01

mixer 02

.

mixer TH

thermostat

diverter

. .