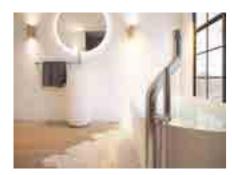

#### JEE-O flow series

Photo: JEE-O

Project: Venice, Italy

Featured items

wall basin mixer towel bar - 500-1570, basin high - SWMBAS72, mirror 80 - 501-0127 bath - SBM069, bath mixer - 500-3010 and shower 02 - 500-6110

#### **JEE-O flow series**

Photo: JEE-O

Project: Venice, Italy

Featured items:

wall basin mixer towel bar - 500-1570, basin high - SWMBAS72, mirror 80 - 501-0127 bath - SBM069, bath mixer - 500-3010

Page 46-47