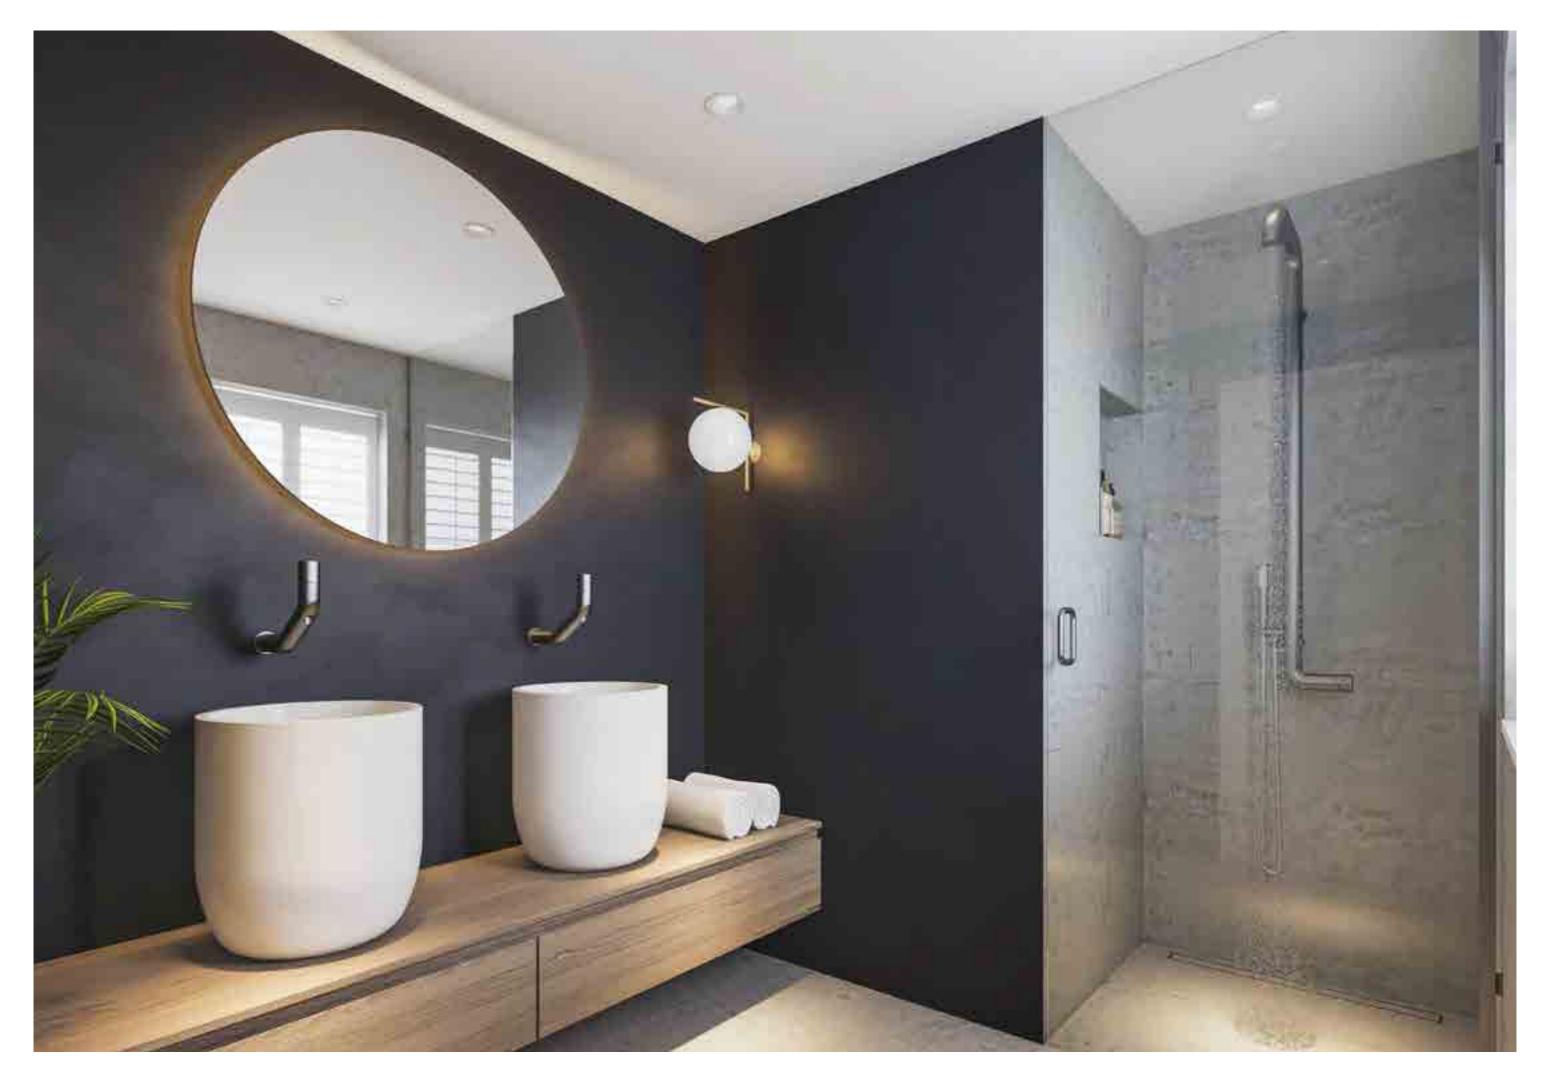

#### JEE-O bloom series

Photo: JEE-O Project: Milan, Italy

Featured items:

cup high - 601-0037, cup low - 601-0047, mirror 60 - 601-0117, wall basin mixer - 600-1506 basin low - SWMBAS80 and soap dispenser - 601-0056