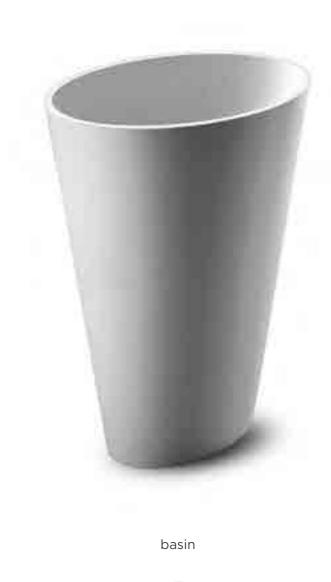

shower 01

shower 02

bath mixer

JEE-O maya series

Freestanding bath and basin made from DADOquartz.

Available in white.

**JEE-O** moloko series

Freestanding bath and basin made from DADOquartz.

Available in white.

Freestanding bath and basin made from DADOquartz.

JEE-O elaine series

Available in white.

bath

Freestanding bath made from DADOquartz.

Available in white.