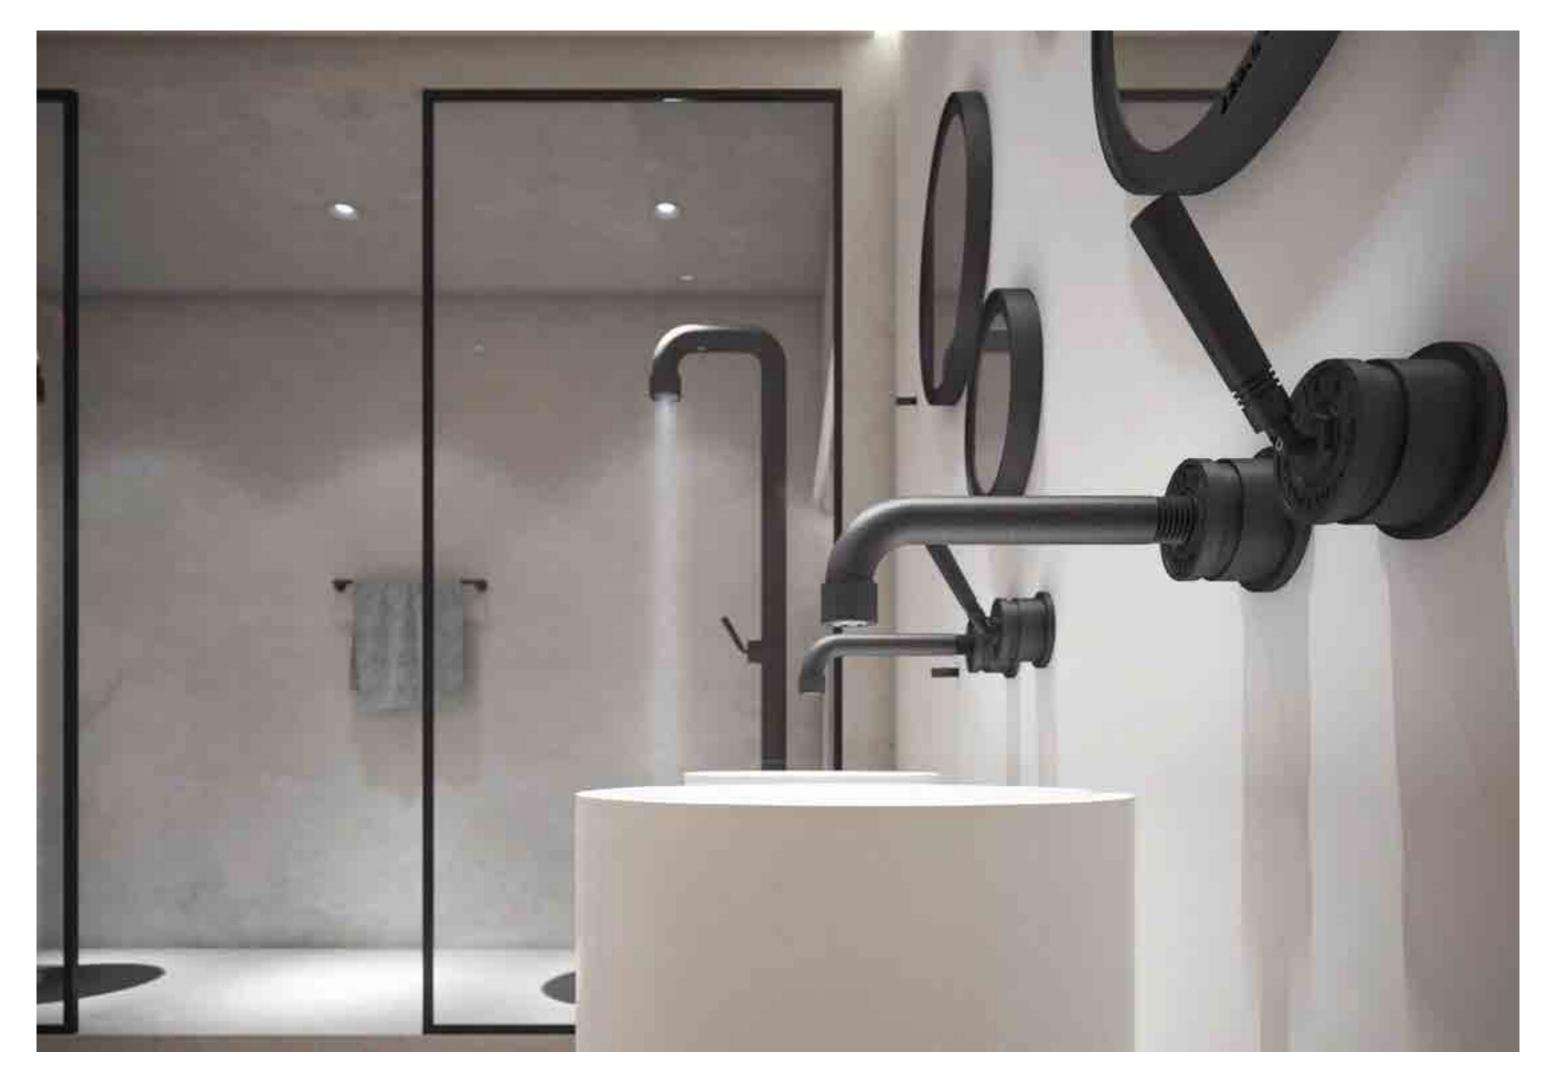

basin low

basin oval

Water takes on the shape of the object that contains it. That concept has been the starting point for Italian designer Brian Sironi in designing the JEE-O flow series. Up until the moment water flows from the faucet and is free to take on any shape, it has the shape of the pipes through which it flows.

Brian Sironi: "We rarely see the pipes; they are hidden away behind walls and under floors. These taps and mixers from the flow series reveal the piping, extending it into the bathroom."

In this series you will find a freestanding and wall mounted shower mixer, a freestanding bath mixer and wall and top mounted faucets. The in multiple colour available bath and basins in this series complements it fully.

## JEE-O flow series by Brian Sironi

Freestanding shower and bath mixer, wall shower mixer, wall and top mounted basin mixers, a bath and basins

Available in brushed stainless steel and white and black colour outside in DADOquartz.