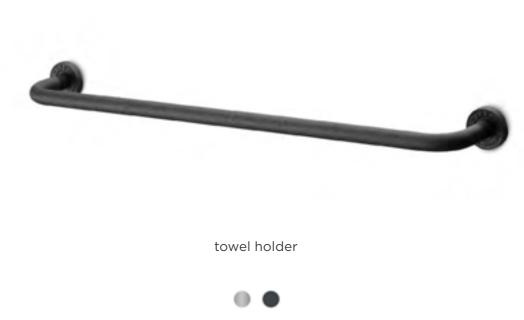

g bath mixer, top and wall mounted faucets, mixers, spouts and a hand shower, wall and ceiling mounted shower, a bath, basins and accessories to complete your unique bathroom.

## JEE-O soho series by Grand & Johnson







Freestanding showers and bath mixer, wall and top mounted basin mixers, accessories, mirrors, a bath and basins

Available in hammercoated black matt, RAW stainless steel and white and black colour outside in DADOquartz.

The JEE-O soho shower 01 won a Red Dot award and a German Design Award.





# JEE-O soho series by Grand & Johnson



53













basin/kitchen mixer

bidet

.

wall basin mixer

mixer

.

spout long

.

spout short

55















soap dish

soap dispenser

.

wall soap dispenser



wall cup

robe hook



mirror Ø30 / 50 cm



59



shelf

.







towel rack

61









The pure series is the embodiment of the natural energizing experience of flowing water. As the water cascades down from the spout, light is reflected in the water flow. Radiating the purest feeling that water can give. The pure series has a clean design with an O-ring to regulate both the water flow and the temperature.

This beautiful JEE-O pure series is designed by Lammert Moerman and consists of a freestanding shower, wall and top mounted faucets and a freestanding and wall mounted bath mixer.

## JEE-O pure series by Lammert Moerman











Freestanding showers and bath mixer, wall bath mixer, wall and top mounted basin mixers.

Available in brushed and polished stainless steel.

JEE-O pure series by Lammert Moerman

shower 01

shower 02

bath mixer