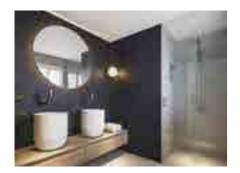

#### JEE-O bloom series

Photo: JEE-O Project: Milan, Italy

Featured items:

cup high - 601-0037, cup low - 601-0047, mirror 60 - 601-0117, wall basin mixer - 600-1506 basin low - SWMBAS80 and soap dispenser - 601-0056