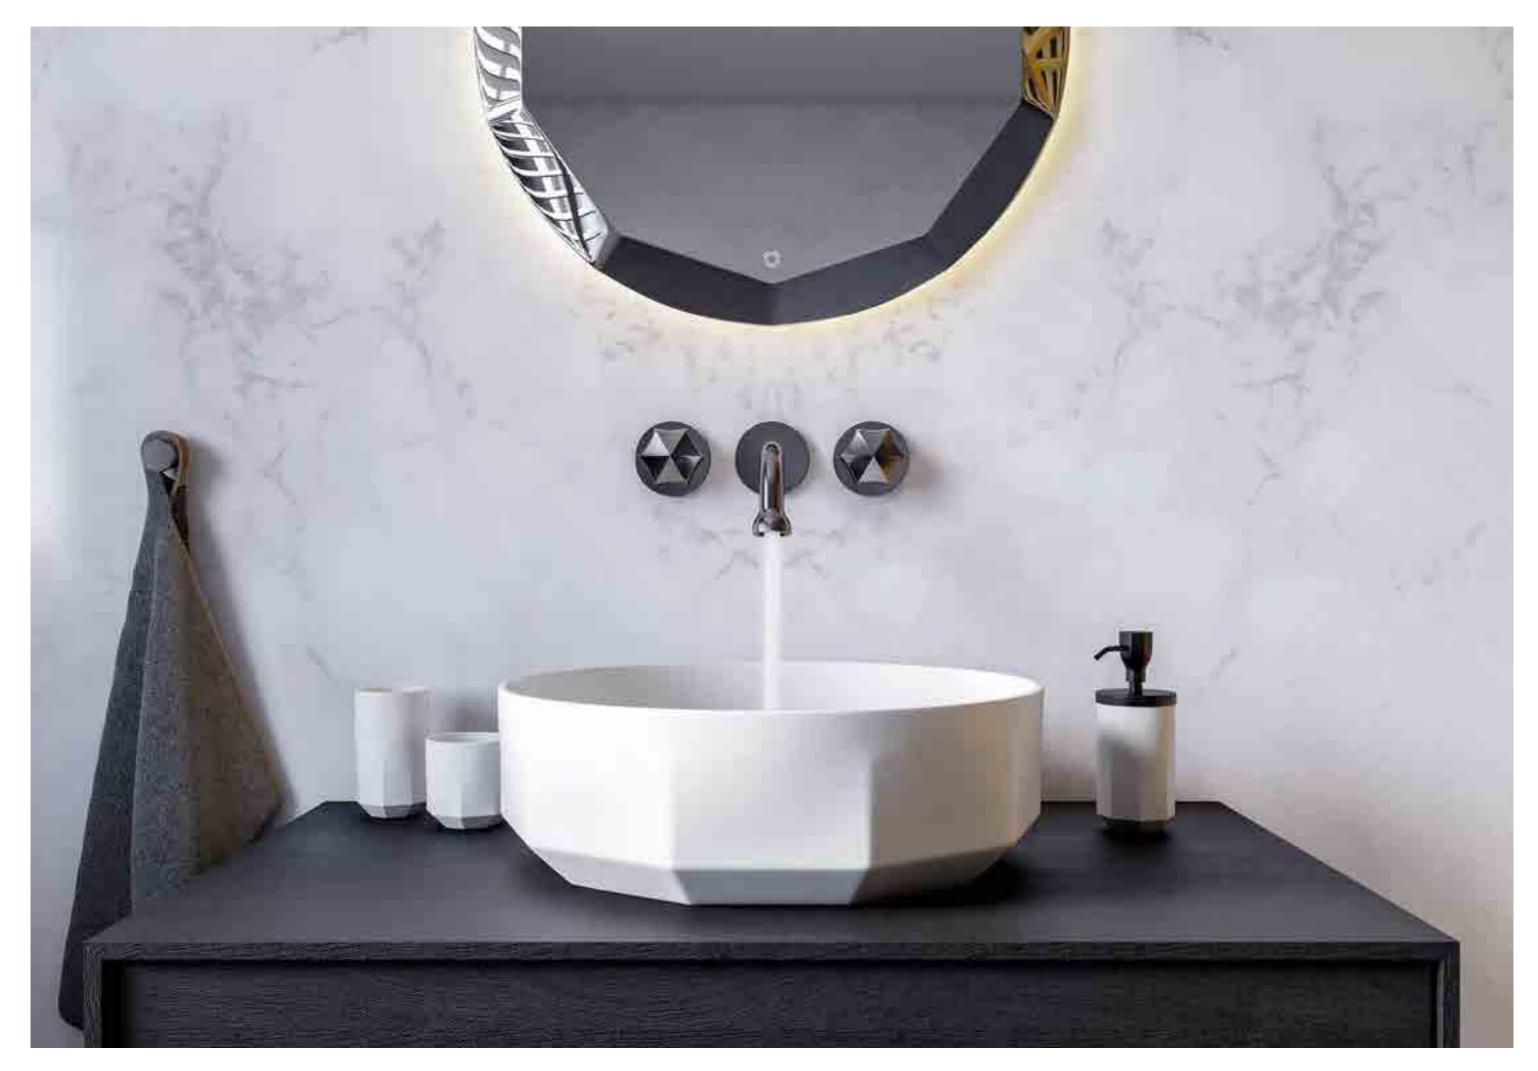

#### JEE-O bloom series

Photo: JEE-O Project: Milan, Italy

Featured items:

cup high - 601-0037, cup low - 601-0047, mirror 60 - 601-0117, wall basin mixer - 600-1506 basin low - SWMBAS80 and soap dispenser - 601-0056