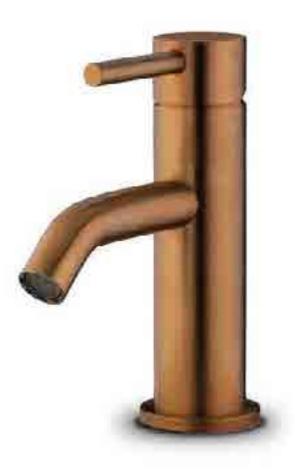

# JEE-O blue basin by Egoista for hotel Blue Nijmegen

structured black

Adding colour to your bathroom helps creating a warm and luxurious atmosphere. The JEE-O slimline series is therefore available in brushed, structured black and bronze (pvd coated). All products are made from high quality stainless steel.