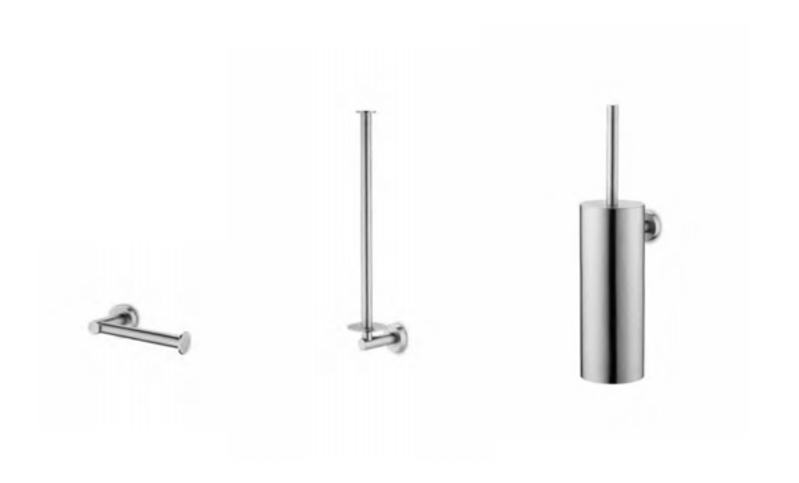

toilet roll holder

0 0 0

spare roll holder

. .

toilet brush

. .

wall soap dispenser

0 0 0

wall cup

0 0 1

robe hook

towel rack

amsterdam bath

amsterdam basin

dubai bath

dubai basin