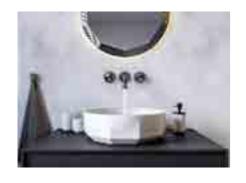

#### JEE-O unique bathrooms

Together with the well-known Dutch interior designer Edward van Vliet, JEE-O has designed a stylish bathroom collection: the bloom series. Like all designs of the top designer, the refined collection was inspired by nature and geometry.

Van Vliet's love of nature and geometrical shapes is reflected in the smooth transition from facet to round shapes in the design of the baths and basins, and in the hexagonal-shaped faucet heads and handles. A sunflower served as inspiration for the shower head.

The timeless bloom collection includes all the elements for optimum bathroom enjoyment: a bath, top mounted and freestanding basins, a ceiling shower and wall shower, and accessories. Designed with care and vision, they are all eye-catchers with international allure to suit any bathroom.