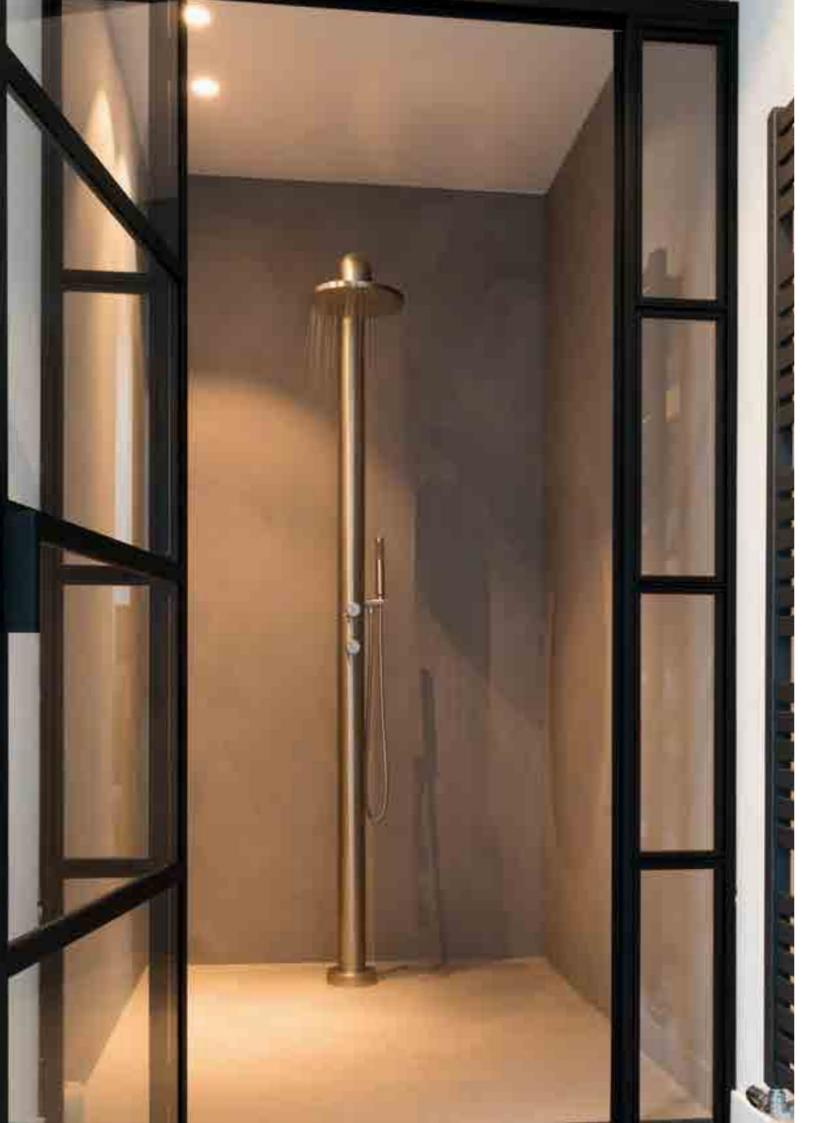

The pure series is the embodiment of the natural energizing experience of flowing water. As the water cascades down from the spout, light is reflected in the water flow. Radiating the purest feeling that water can give. The pure series has a clean design with an O-ring to regulate both the water flow and the temperature.

This beautiful JEE-O pure series is designed by Lammert Moerman and consists of a freestanding shower, wall and top mounted faucets and a freestanding and wall mounted bath mixer.

## JEE-O pure series by Lammert Moerman

Freestanding showers and bath mixer, wall bath mixer, wall and top mounted basin mixers.

Available in brushed and polished stainless steel.

JEE-O pure series by Lammert Moerman