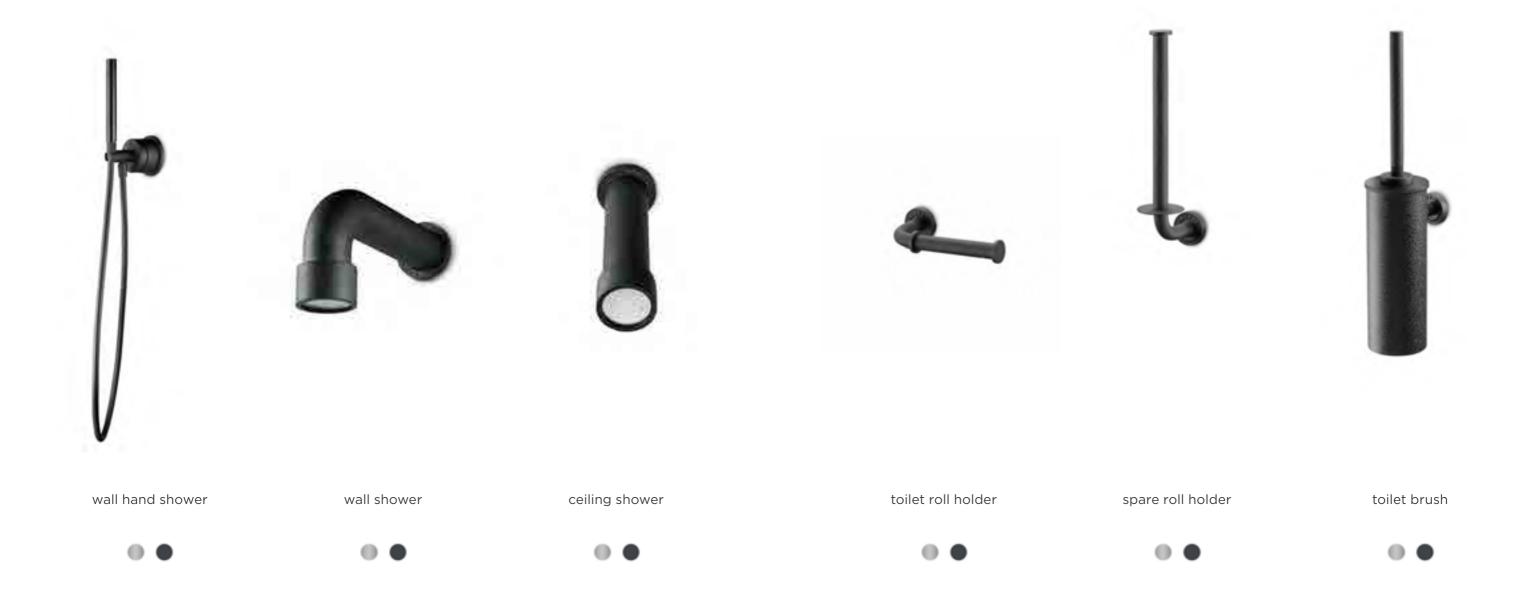

## JEE-O bloom series by Edward van Vliet

Freestanding showers, bath mixer, wall and top mounted basin mixer, wall and ceiling showers, wall hand shower, accessories, cabinets, mirrors and a bath and basins.

Available in stainless steel gun metal and DADOquartz

JEE-O bloom series

by Edward van Vliet

shower 01 shower 02 bath mixer

. . .

wall basin mixer

•

basin mixer

•

bidet

•

spout long

•

spout short

•

valve - cold or hot

•

towel holder

.

towel holder

mirror 45

bath

basin high

basin