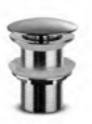

# **JEE-O** components

wall bracket

basin plug

siphon

angle valve

shower holder

0 0

0 0 0