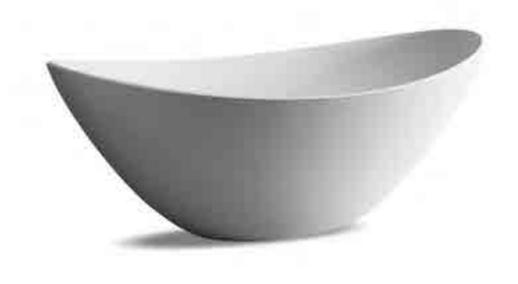

The timeless bloom collection includes all the elements for optimum bathroom enjoyment: a bath, top mounted and freestanding basins, a ceiling shower and wall shower, and accessories. Designed with care and vision, they are all eye-catchers with international allure to suit any bathroom.

shower 01

shower 02

bath mixer

JEE-O maya series

Freestanding bath and basin made from DADOquartz.

Available in white.

**JEE-O** moloko series

Freestanding bath and basin made from DADOquartz.