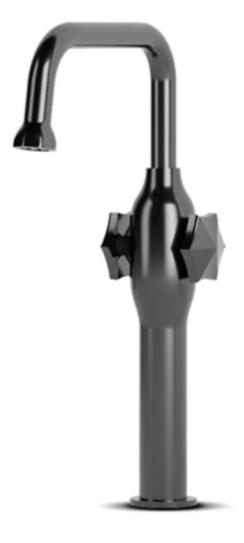

#### JEE-O unique bathrooms

Together with the well-known Dutch interior designer Edward van Vliet, JEE-O has designed a stylish bathroom collection: the bloom series. Like all designs of the top designer, the refined collection was inspired by nature and geometry.

Van Vliet's love of nature and geometrical shapes is reflected in the smooth transition from facet to round shapes in the design of the baths and basins, and in the hexagonal-shaped faucet heads and handles. A sunflower served as inspiration for the shower head.

The timeless bloom collection includes all the elements for optimum bathroom enjoyment: a bath, top mounted and freestanding basins, a ceiling shower and wall shower, and accessories. Designed with care and vision, they are all eye-catchers with international allure to suit any bathroom.