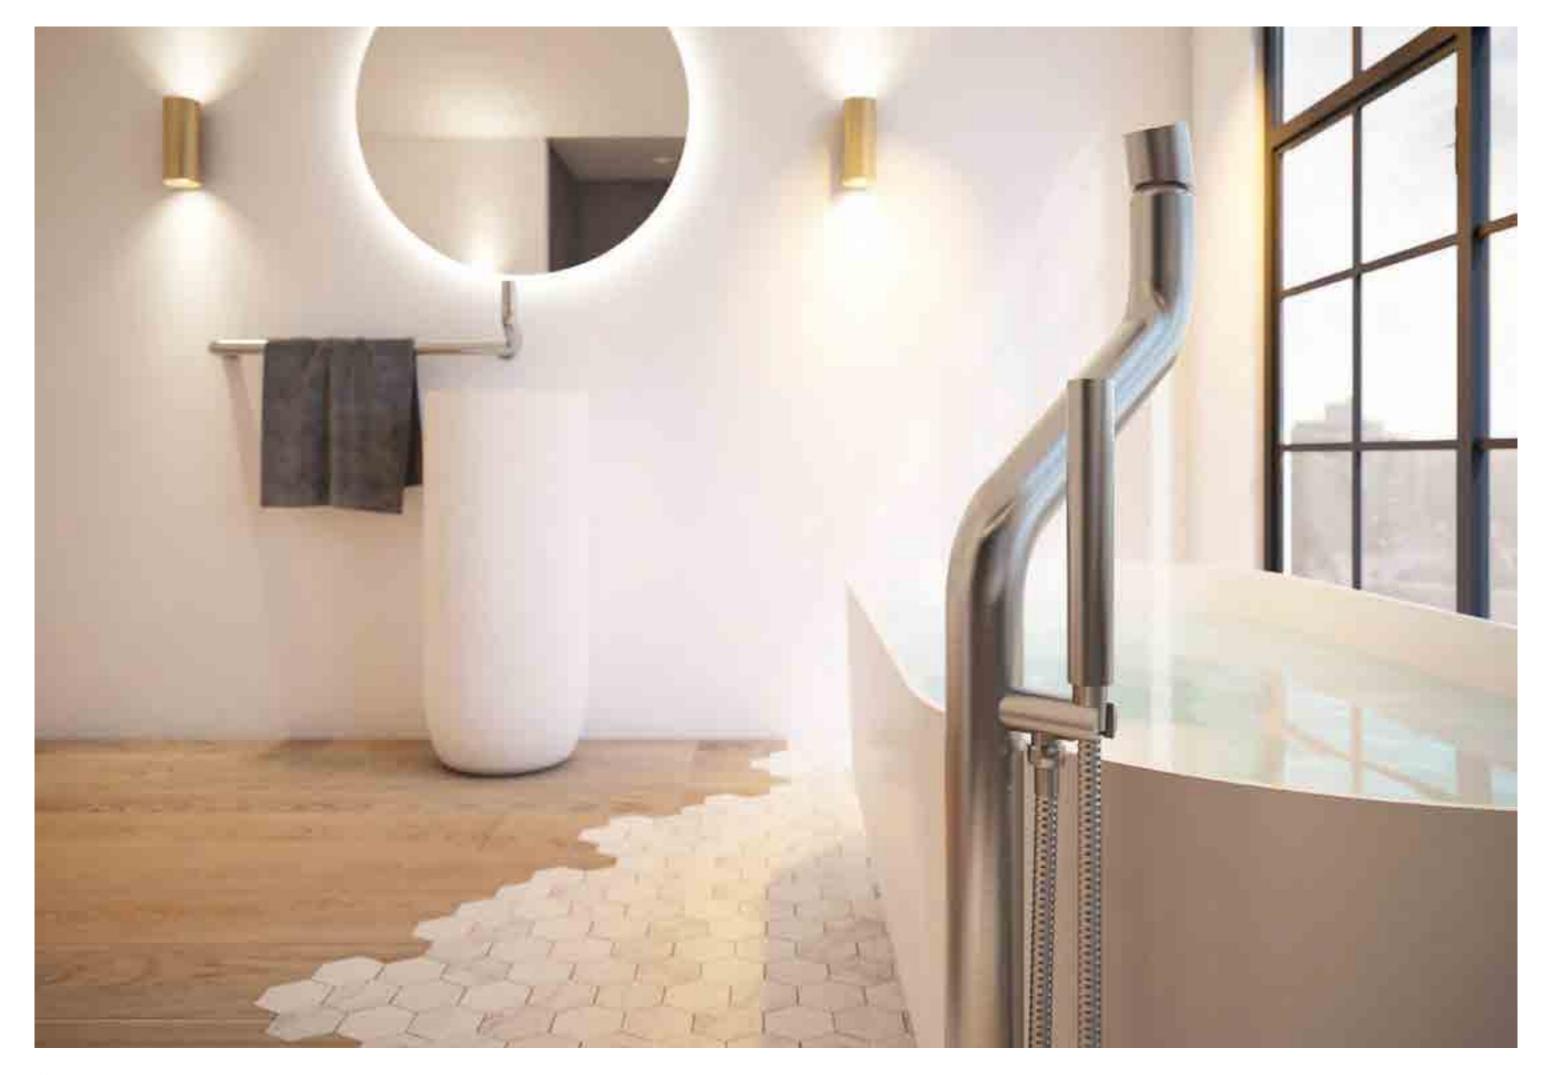

#### JEE-O flow series

Photo: JEE-O

Project: Venice, Italy

Featured items

wall basin mixer towel bar - 500-1570, basin high - SWMBAS72, mirror 80 - 501-0127 bath - SBM069, bath mixer - 500-3010 and shower 02 - 500-6110

#### **JEE-O flow series**

Photo: JEE-O

Project: Venice, Italy

Featured items:

wall basin mixer towel bar - 500-1570, basin high - SWMBAS72, mirror 80 - 501-0127 bath - SBM069, bath mixer - 500-3010

Page 46-47