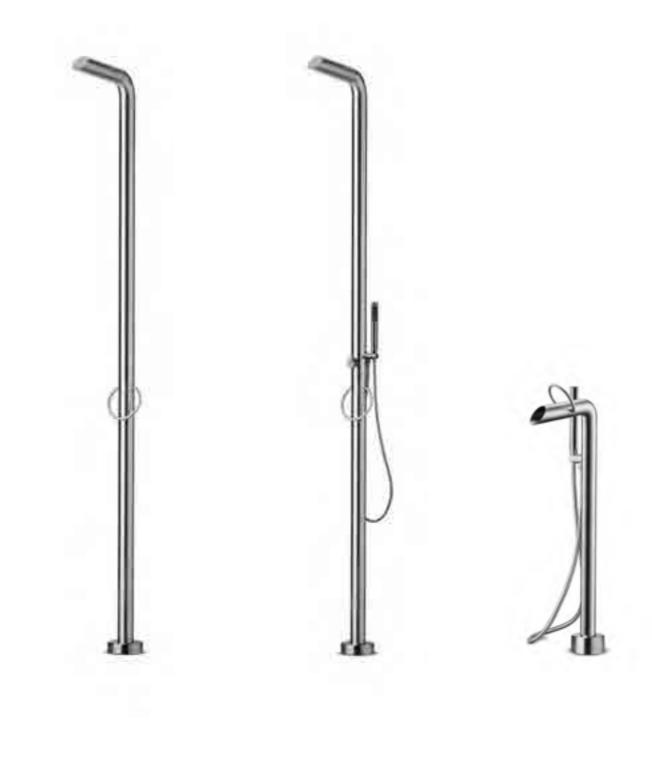

### **JEE-O** toilet white

Freestanding shower mixers and bath mixer.

Available in brushed and polished stainless steel.

# JEE-O original series

Freestanding shower mixers.

Available in brushed and polished stainless steel.