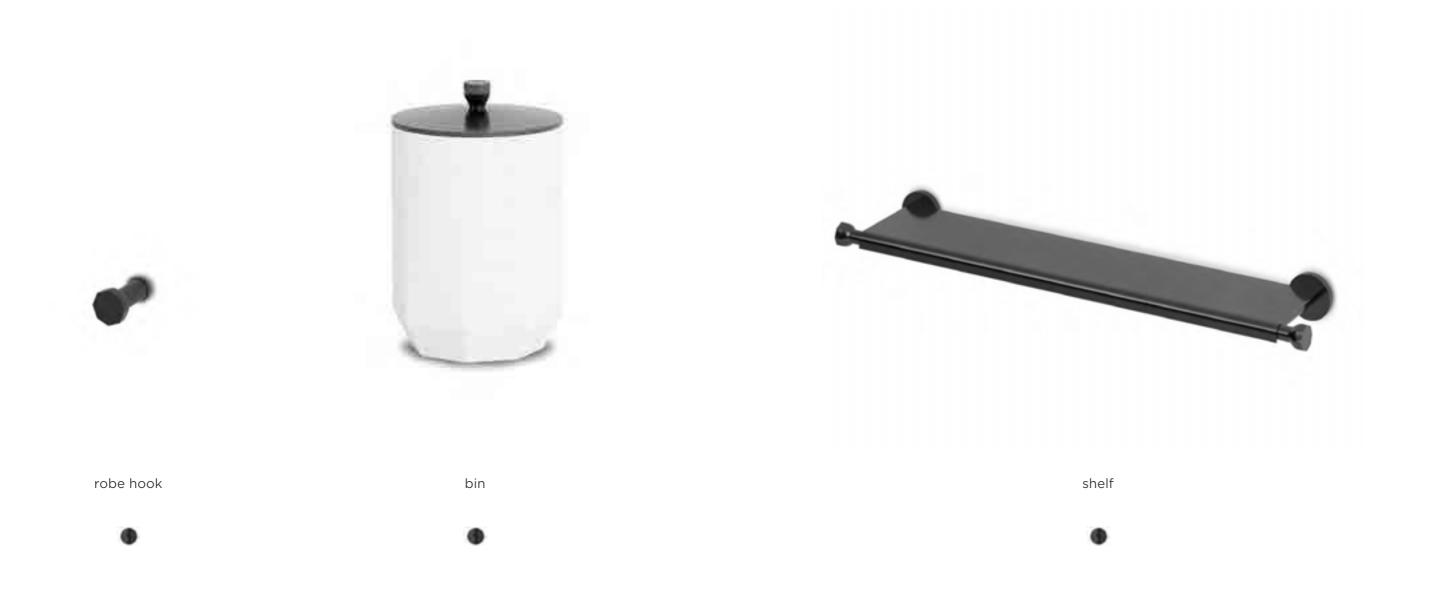

wall cup

0 0 1

robe hook

towel rack

amsterdam bath

amsterdam basin

dubai bath

dubai basin