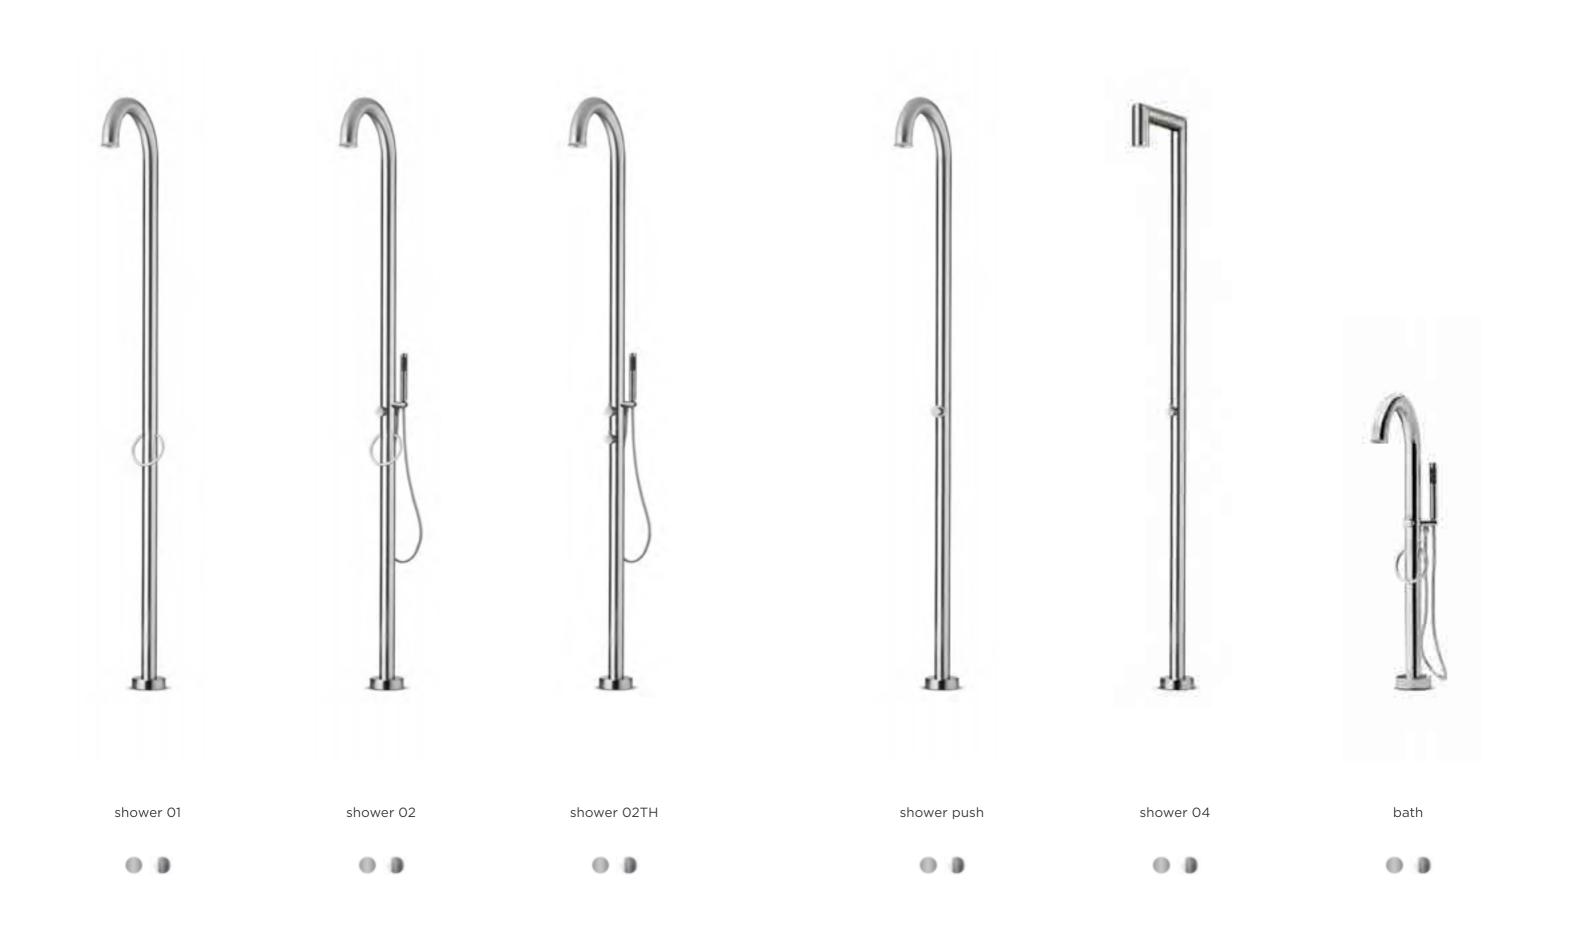

## JEE-O bloom series by Edward van Vliet

Freestanding showers, bath mixer, wall and top mounted basin mixer, wall and ceiling showers, wall hand shower, accessories, cabinets, mirrors and a bath and basins.

Available in stainless steel gun metal and DADOquartz

JEE-O bloom series

by Edward van Vliet

shower 01 shower 02 bath mixer

. . .

wall basin mixer

•

basin mixer