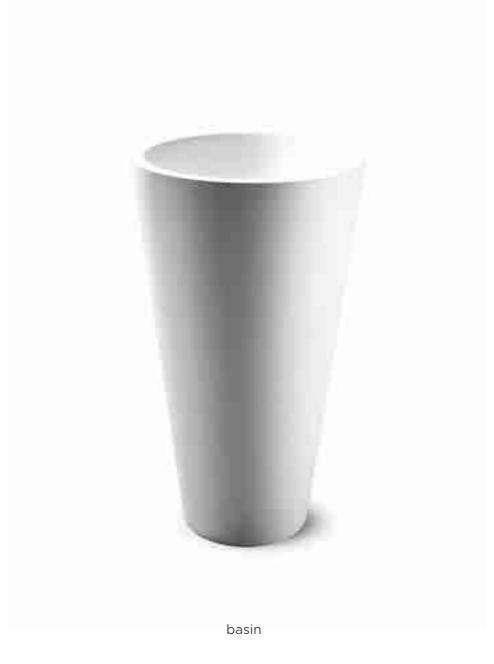

shower 01

shower 02

bath mixer

JEE-O maya series

Freestanding bath and basin made from DADOquartz.

Available in white.

**JEE-O** moloko series

Freestanding bath and basin made from DADOquartz.

Available in white.

Freestanding bath and basin made from DADOquartz.

JEE-O elaine series

Available in white.

bath

Freestanding bath made from DADOquartz.

Available in white.