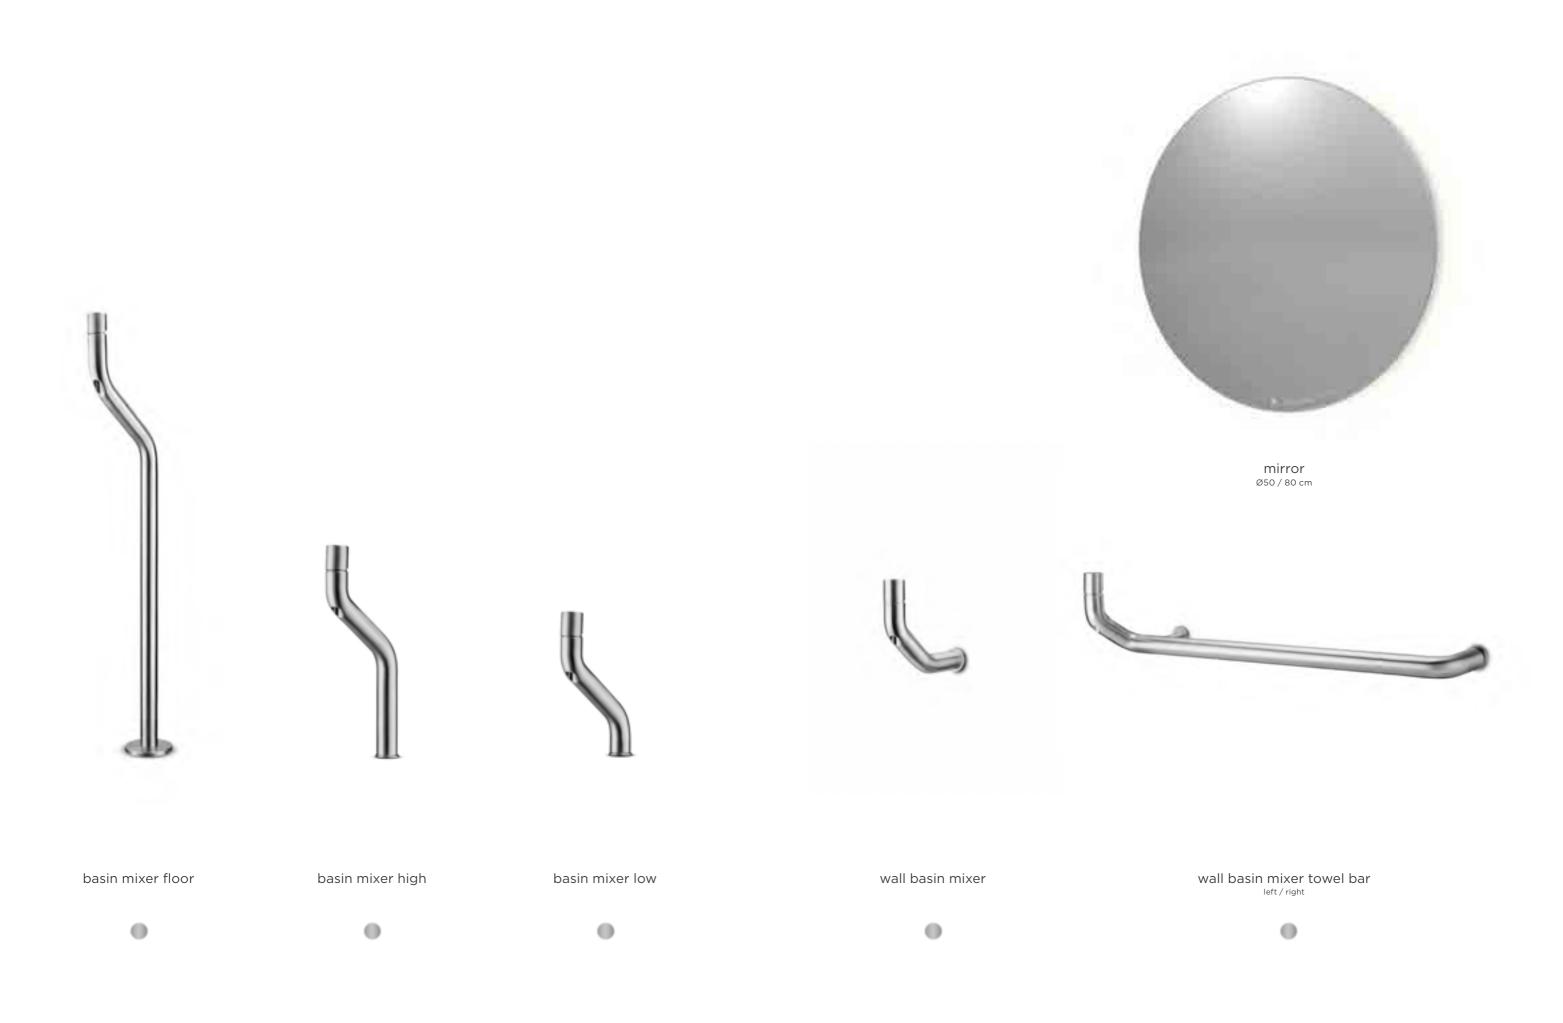

## JEE-O bloom series by Edward van Vliet

Freestanding showers, bath mixer, wall and top mounted basin mixer, wall and ceiling showers, wall hand shower, accessories, cabinets, mirrors and a bath and basins.

Available in stainless steel gun metal and DADOquartz

JEE-O bloom series

by Edward van Vliet

shower 01 shower 02 bath mixer

. . .

wall basin mixer

•

basin mixer

•

bidet

•

spout long

•

spout short

•

valve - cold or hot

•

towel holder

.

towel holder

mirror 45

bath

basin high

basin

basin low

basin oval

Water takes on the shape of the object that contains it. That concept has been the starting point for Italian designer Brian Sironi in designing the JEE-O flow series. Up until the moment water flows from the faucet and is free to take on any shape, it has the shape of the pipes through which it flows.