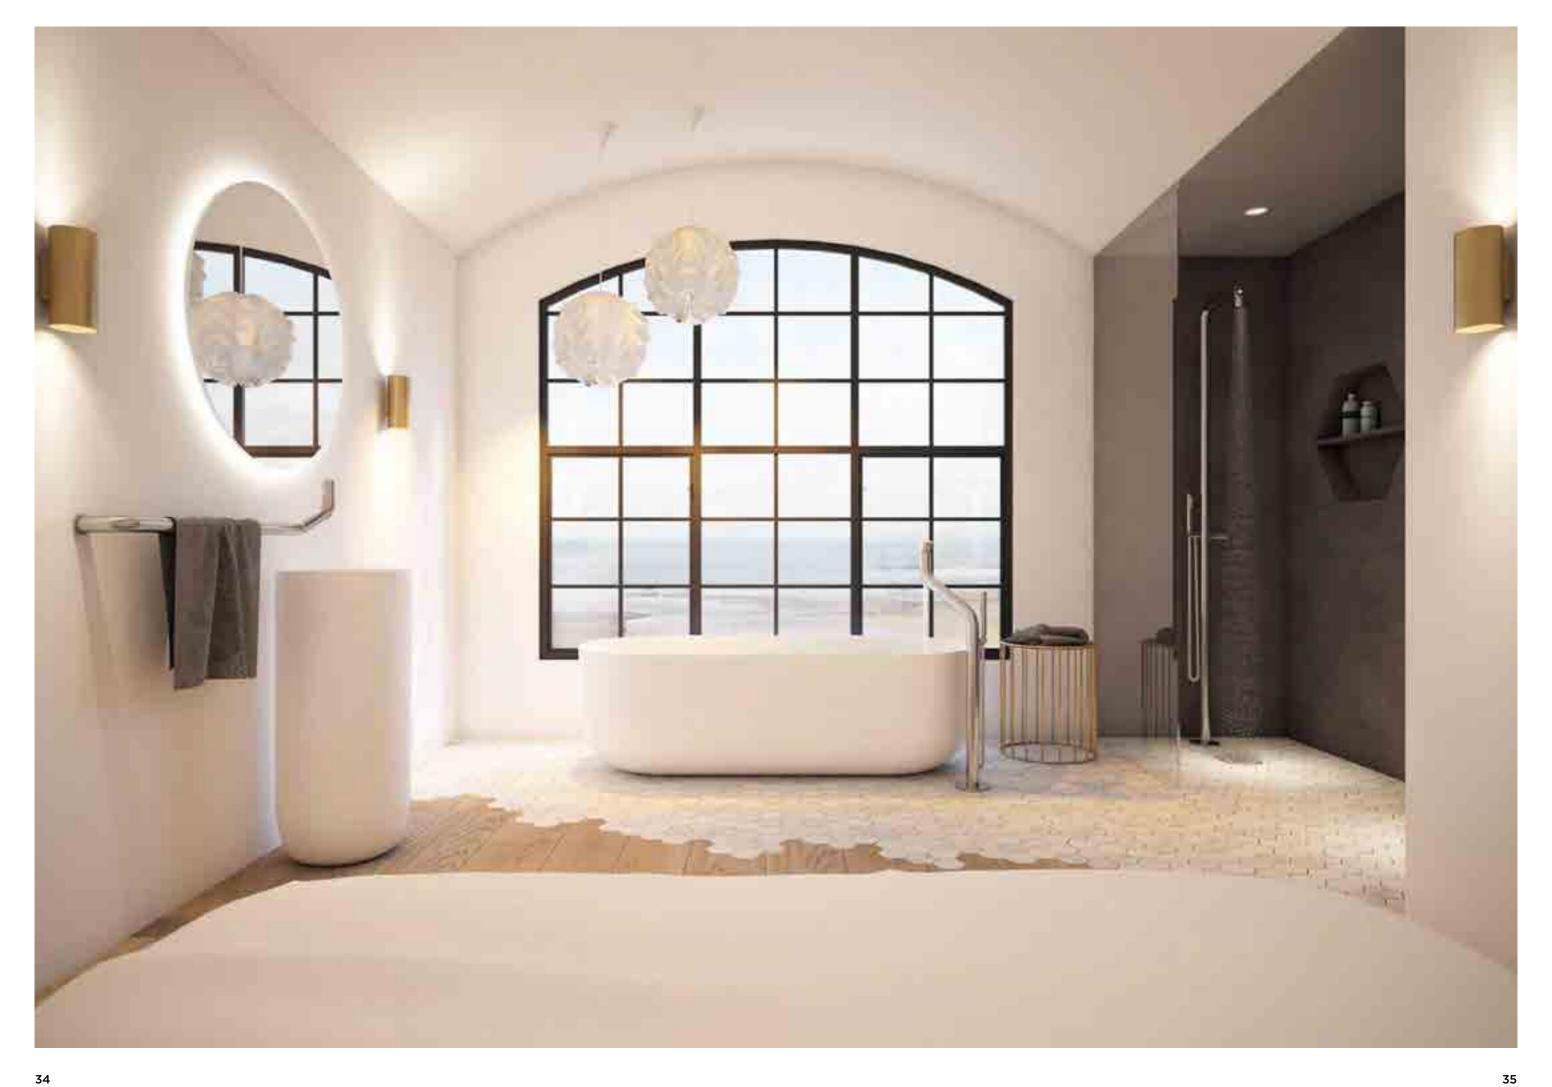

#### JEE-O flow series

Photo: JEE-O

Project: Venice, Italy

Featured items

wall basin mixer towel bar - 500-1570, basin high - SWMBAS72, mirror 80 - 501-0127 bath - SBM069, bath mixer - 500-3010 and shower 02 - 500-6110

#### **JEE-O flow series**

Photo: JEE-O

Project: Venice, Italy

Featured items:

wall basin mixer towel bar - 500-1570, basin high - SWMBAS72, mirror 80 - 501-0127 bath - SBM069, bath mixer - 500-3010

Page 46-47