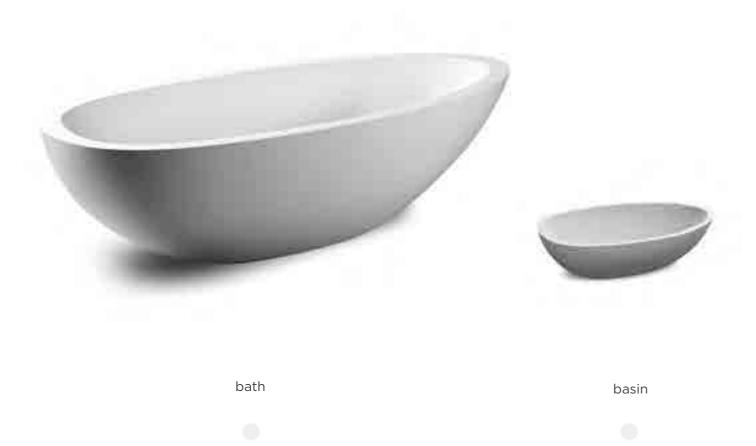

Available in white.

Freestanding bath and basin made from DADOquartz.

JEE-O elaine series

Available in white.

bath

Freestanding bath made from DADOquartz.

Available in white.

### JEE-O acanthus bath

Freestanding basin made from DADOquartz.

Available in white.

### JEE-O annelli basin

Freestanding basin made from DADOquartz.

Available in white.

## JEE-O mango basin

82 8.

Freestanding basin made from DADOquartz.

Available in white.