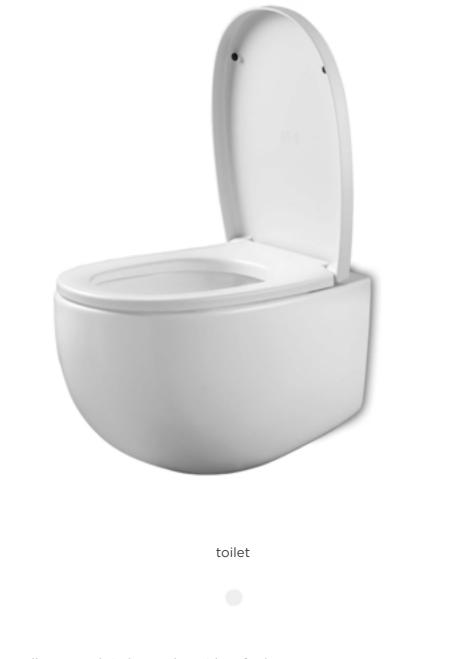

JEE-O toilets are made from ceramic and available in a white and black matt finish. They match perfectly with the JEE-O baths and basins made from DADOquartz as well with the JEE-O series in black.

### **JEE-O** toilets

Wall mounted rimless toilet with soft close

### **JEE-O** toilet white

Freestanding shower mixers and bath mixer.

Available in brushed and polished stainless steel.