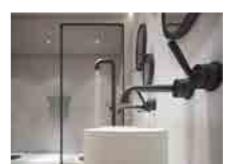

#### **JEE-O flow series**

Photo: JEE-O

Project: Brisbane, Australia

Featured items

wall basin mixer - 500-1500, basin, mirror 80 - 501-0127 and wall shower mixer - 500-6910

Page 34-35

#### JEE-O flow series

Photo: JEE-O

Project: Venice, Italy

Featured items

wall basin mixer towel bar - 500-1570, basin high - SWMBAS72, mirror 80 - 501-0127 bath - SBM069, bath mixer - 500-3010 and shower 02 - 500-6110

#### **JEE-O flow series**

Photo: JEE-O

Project: Venice, Italy

Featured items:

wall basin mixer towel bar - 500-1570, basin high - SWMBAS72, mirror 80 - 501-0127 bath - SBM069, bath mixer - 500-3010

Page 46-47