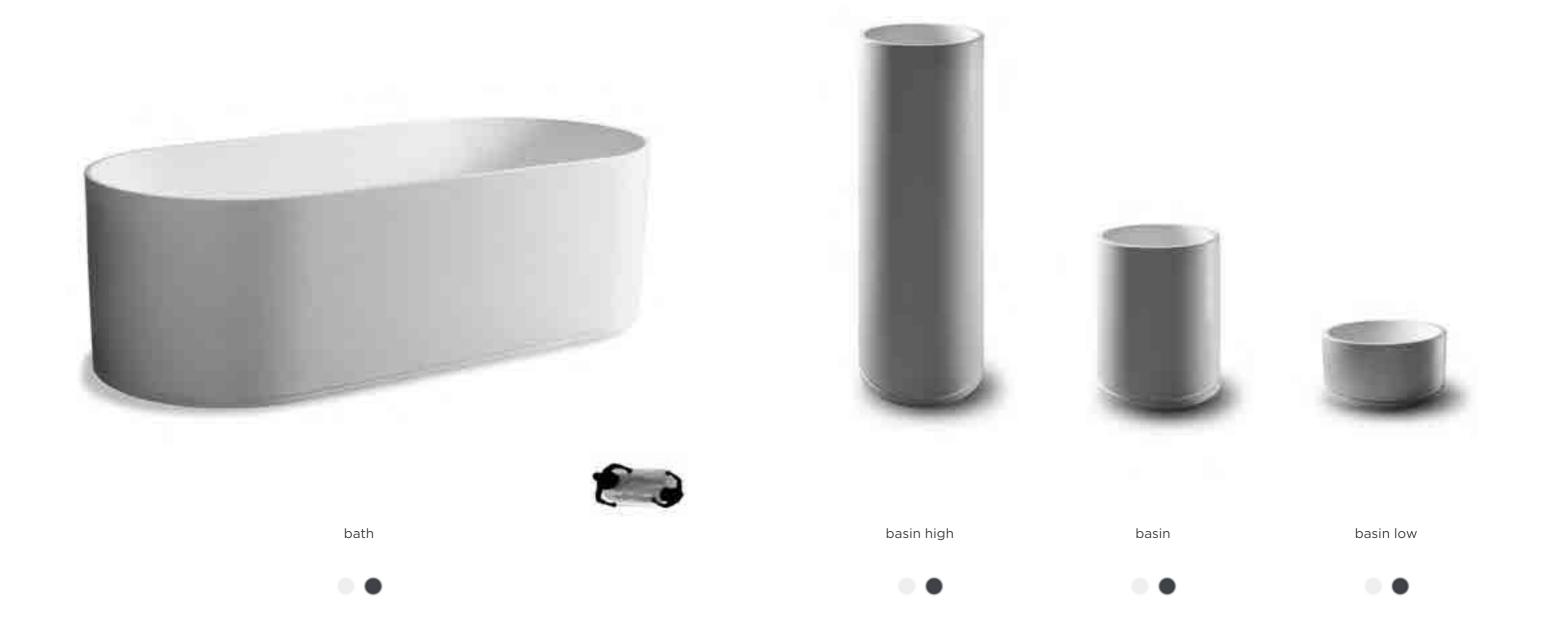

## JEE-O bloom series by Edward van Vliet

Freestanding showers, bath mixer, wall and top mounted basin mixer, wall and ceiling showers, wall hand shower, accessories, cabinets, mirrors and a bath and basins.

Available in stainless steel gun metal and DADOquartz

JEE-O bloom series

by Edward van Vliet

shower 01 shower 02 bath mixer

. . .

wall basin mixer

•

basin mixer

•

bidet

•

spout long

•

spout short

•

valve - cold or hot

•

towel holder

.

towel holder

mirror 45

bath

basin high

basin

basin low

basin oval

Water takes on the shape of the object that contains it. That concept has been the starting point for Italian designer Brian Sironi in designing the JEE-O flow series. Up until the moment water flows from the faucet and is free to take on any shape, it has the shape of the pipes through which it flows.