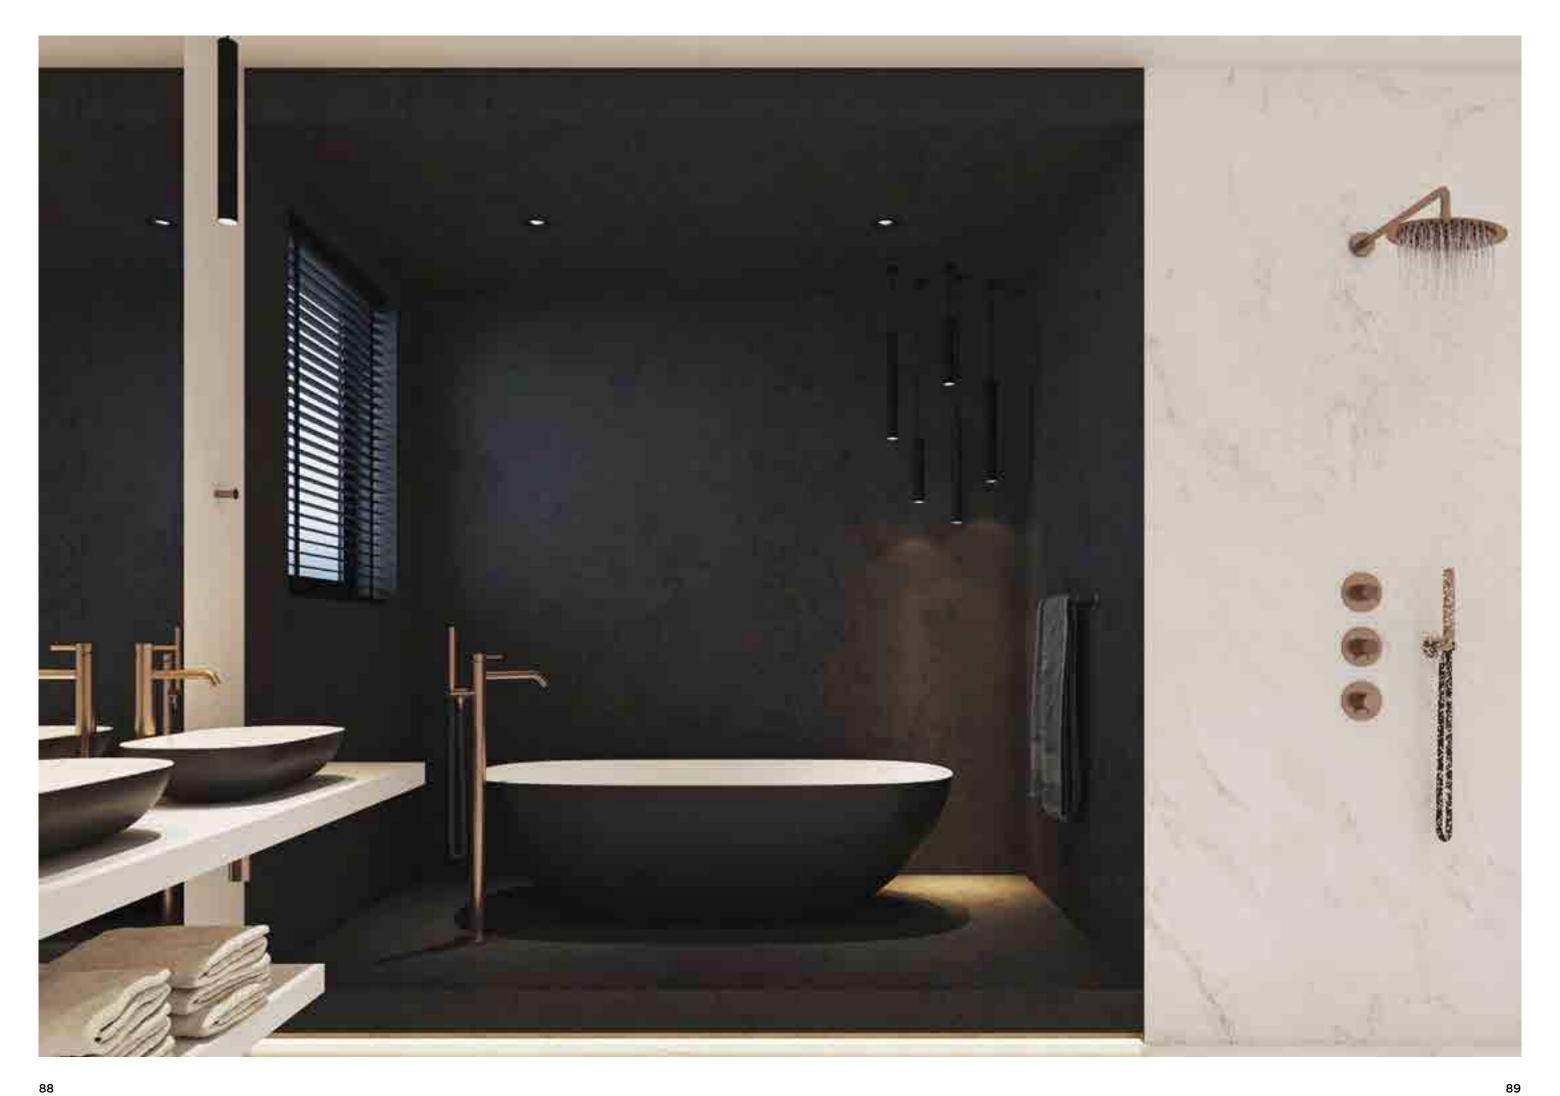

# JEE-O blue basin by Egoista for hotel Blue Nijmegen

structured black

Adding colour to your bathroom helps creating a warm and luxurious atmosphere. The JEE-O slimline series is therefore available in brushed, structured black and bronze (pvd coated). All products are made from high quality stainless steel.

#### JEE-O slimline series

Photo: JEE-O

Project: Oslo, Norway

Featured items

wall shower combination O2 - 801-6434, toilet white - 007-1007 (JEE-O toilets) and toilet brush - 801-0034

Page 92-93