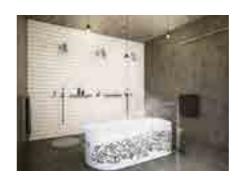

#### JEE-O bloom series

Photo: JEE-O Project: Milan, Italy

Featured items:

cup high - 601-0037, cup low - 601-0047, mirror 60 - 601-0117, wall basin mixer - 600-1506 basin low - SWMBAS80 and soap dispenser - 601-0056

#### JEE-O bloom series

Photo: JEE-O Project: Milan, Italy

Featured items:

bath mixer - 600-3116 and bath - SBM074

Page 32-33