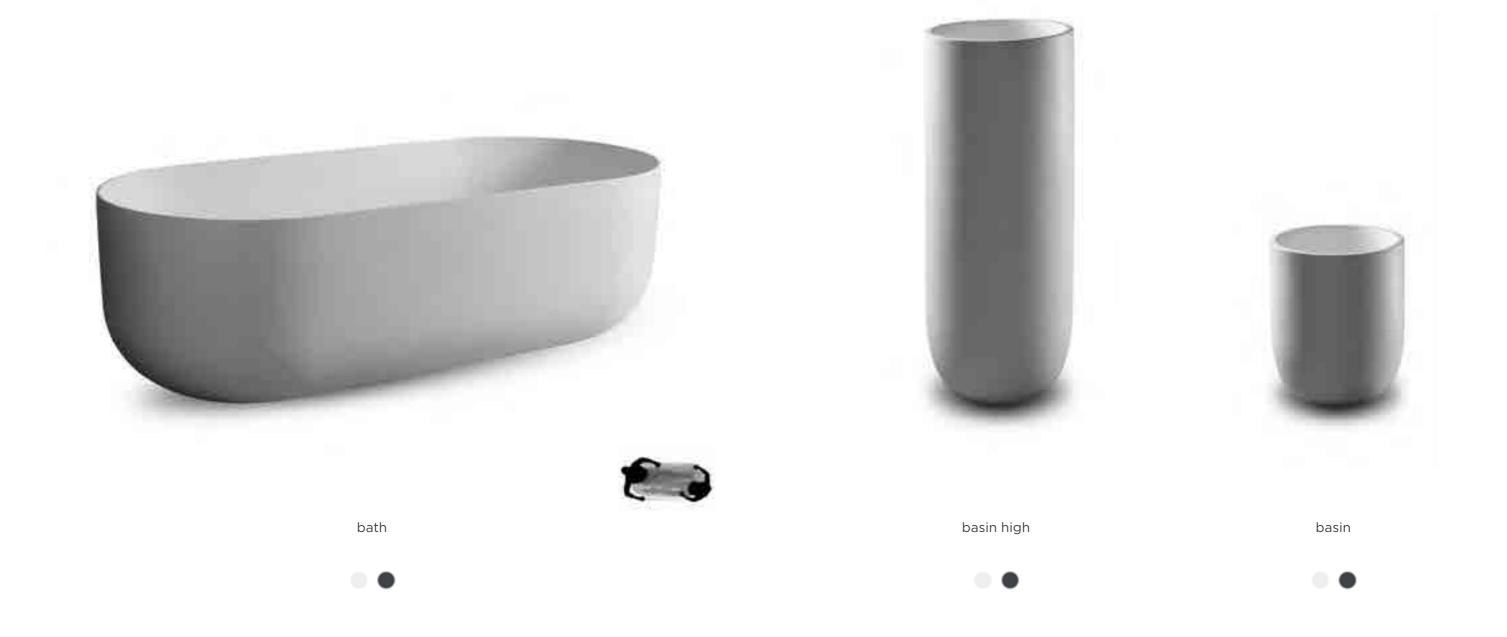

## JEE-O bloom series by Edward van Vliet

Freestanding showers, bath mixer, wall and top mounted basin mixer, wall and ceiling showers, wall hand shower, accessories, cabinets, mirrors and a bath and basins.

Available in stainless steel gun metal and DADOquartz

JEE-O bloom series

by Edward van Vliet

shower 01 shower 02 bath mixer

. . .

wall basin mixer

•

basin mixer

•

towel holder

.

towel holder

mirror 45

bath

basin high

basin

basin low

basin oval

Water takes on the shape of the object that contains it. That concept has been the starting point for Italian designer Brian Sironi in designing the JEE-O flow series. Up until the moment water flows from the faucet and is free to take on any shape, it has the shape of the pipes through which it flows.