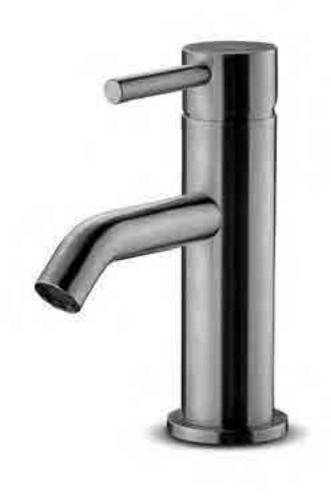

# JEE-O blue basin by Egoista for hotel Blue Nijmegen

structured black

Adding colour to your bathroom helps creating a warm and luxurious atmosphere. The JEE-O slimline series is therefore available in brushed, structured black and bronze (pvd coated). All products are made from high quality stainless steel.