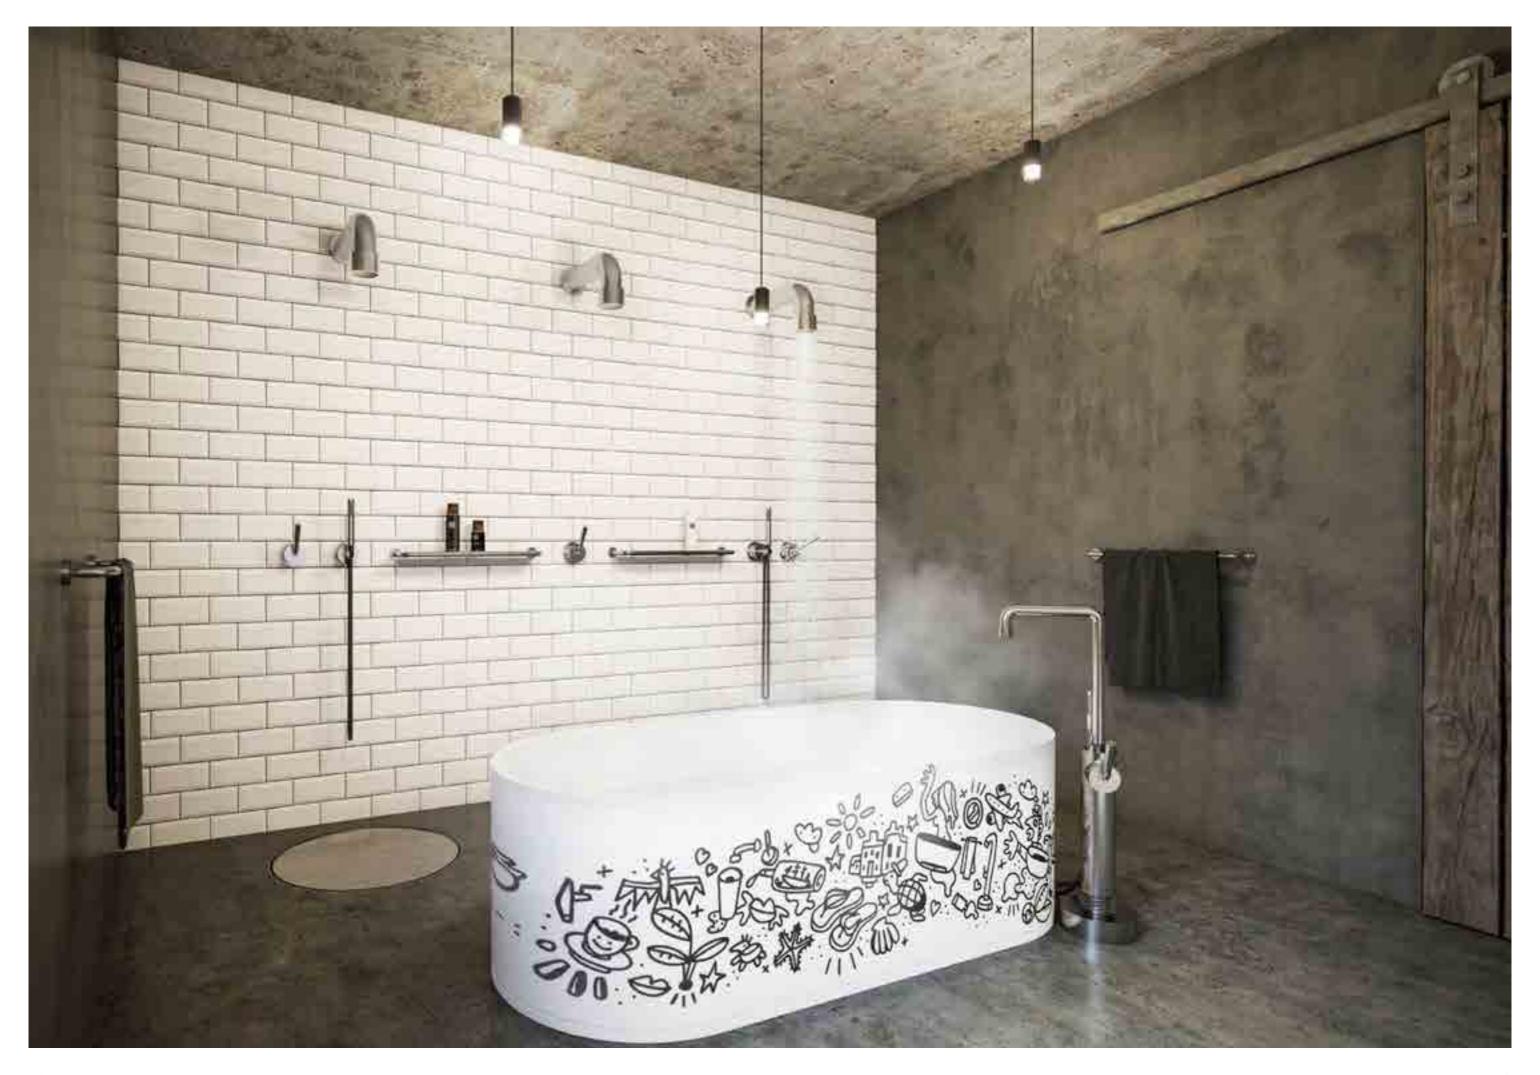

#### JEE-O unique bathrooms

Together with the well-known Dutch interior designer Edward van Vliet, JEE-O has designed a stylish bathroom collection: the bloom series. Like all designs of the top designer, the refined collection was inspired by nature and geometry.

Van Vliet's love of nature and geometrical shapes is reflected in the smooth transition from facet to round shapes in the design of the baths and basins, and in the hexagonal-shaped faucet heads and handles. A sunflower served as inspiration for the shower head.

The timeless bloom collection includes all the elements for optimum bathroom enjoyment: a bath, top mounted and freestanding basins, a ceiling shower and wall shower, and accessories. Designed with care and vision, they are all eye-catchers with international allure to suit any bathroom.

"I think it is important to have a bathroom where everything is coordinated", says Edward Van Vliet "The bath and the shower must be generous. It's all about creating worlds. Apart from the fact that everything has to function properly, my aim is to enable people to fully embrace the world of water."

## JEE-O bloom series by Edward van Vliet

Freestanding showers, bath mixer, wall and top mounted basin mixer, wall and ceiling showers, wall hand shower, accessories, cabinets, mirrors and a bath and basins.