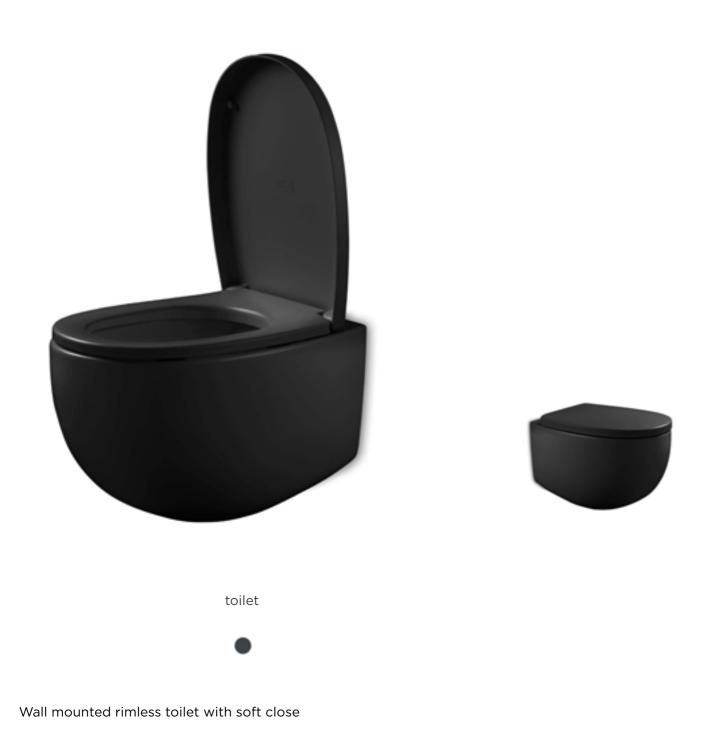

JEE-O toilets are made from ceramic and available in a white and black matt finish. They match perfectly with the JEE-O baths and basins made from DADOquartz as well with the JEE-O series in black.

### **JEE-O** toilets

Wall mounted rimless toilet with soft close

### JEE-O toilet black