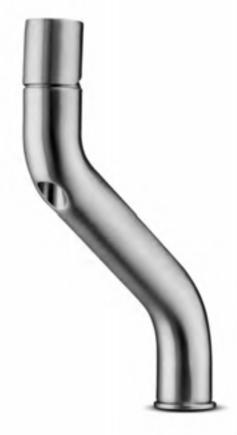

## JEE-O flow series by Brian Sironi

Freestanding shower and bath mixer, wall shower mixer, wall and top mounted basin mixers, a bath and basins

Available in brushed stainless steel and white and black colour outside in DADOquartz.

JEE-O flow series by Brian Sironi

shower 02

wall shower mixer

bath mixer

39

SoHo is a vibrant neighborhood in cosmopolitan New York. A dynamic melting pot of cultures and styles, and home to countless industrial loft apartments, SoHo is austere and stark. This freestanding productline is characterized by the same simplicity. Less is more. Thanks to the one-move cartridge in the faucet mechanism, the cleverly designed handle with a tactile rubber coating can be operated in the same way as a joystick. All JEE-O soho products are made from stainless steel and finished with a dark, all-weather hammer coating for the right industrial look.