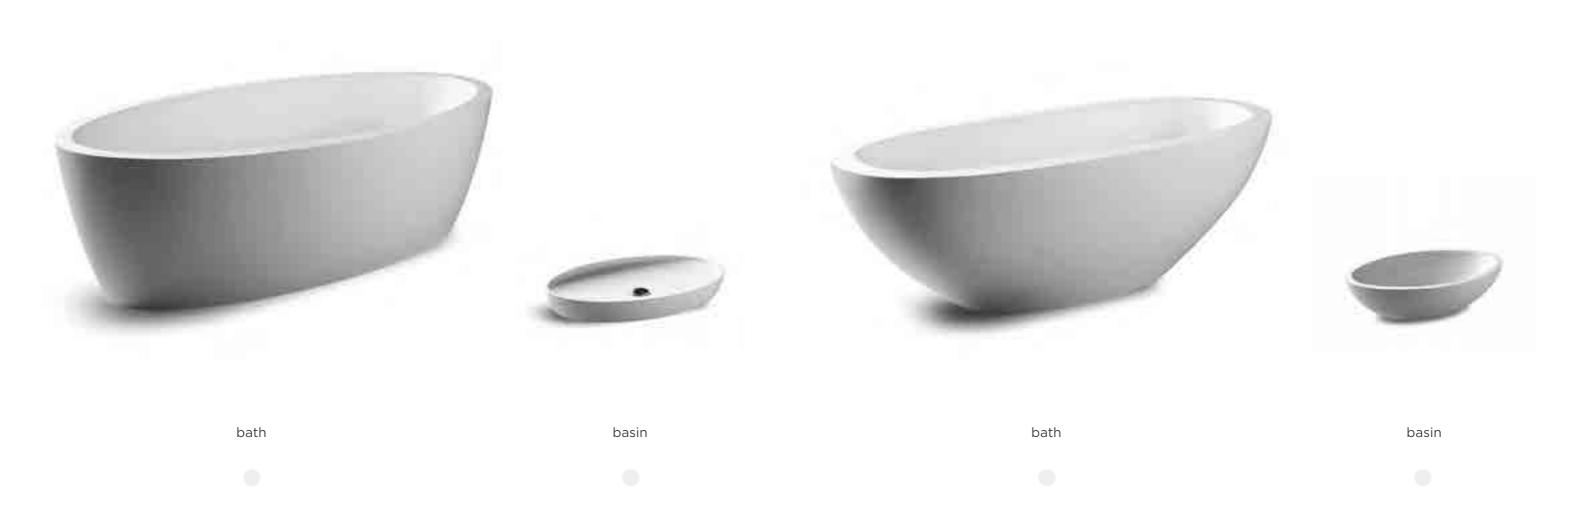

shower 01

shower 02

bath mixer

JEE-O maya series

Freestanding bath and basin made from DADOquartz.

Available in white.

**JEE-O** moloko series

Freestanding bath and basin made from DADOquartz.

Available in white.

Freestanding bath and basin made from DADOquartz.

JEE-O elaine series

Available in white.

bath

Freestanding bath made from DADOquartz.

Available in white.