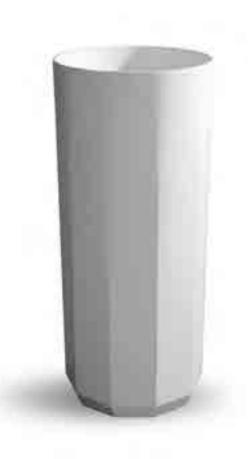

## JEE-O mango basin

82 8.

Freestanding basin made from DADOquartz.

Available in white.