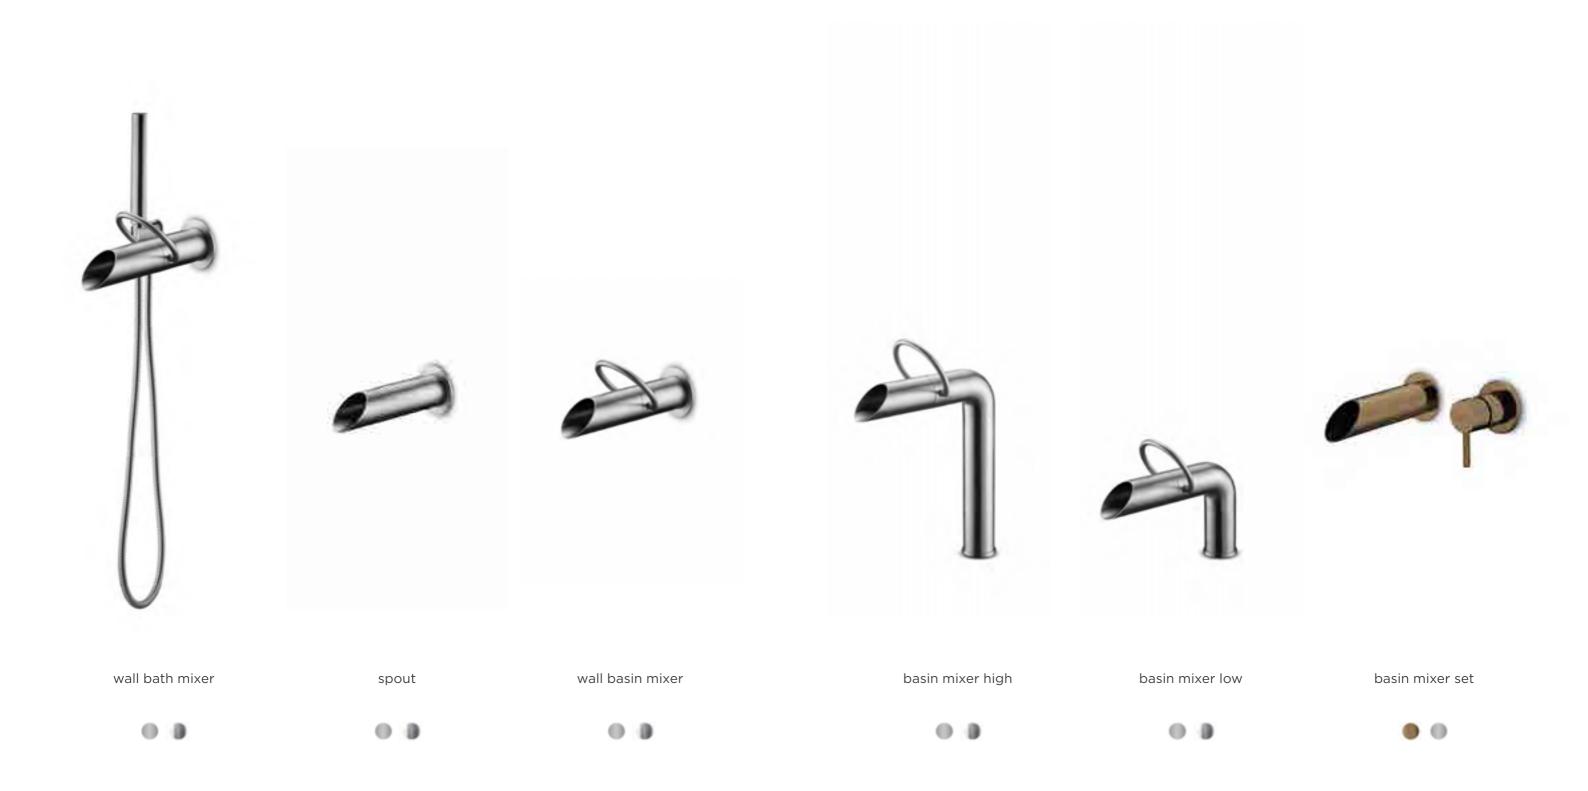

## JEE-O bloom series by Edward van Vliet

Freestanding showers, bath mixer, wall and top mounted basin mixer, wall and ceiling showers, wall hand shower, accessories, cabinets, mirrors and a bath and basins.

Available in stainless steel gun metal and DADOquartz

JEE-O bloom series

by Edward van Vliet

shower 01 shower 02 bath mixer

. . .

wall basin mixer

•

basin mixer

•

bidet

•

spout long

•

spout short

•

valve - cold or hot

•

towel holder

.

towel holder

mirror 45

bath

basin high

basin

basin low

basin oval

Water takes on the shape of the object that contains it. That concept has been the starting point for Italian designer Brian Sironi in designing the JEE-O flow series. Up until the moment water flows from the faucet and is free to take on any shape, it has the shape of the pipes through which it flows.