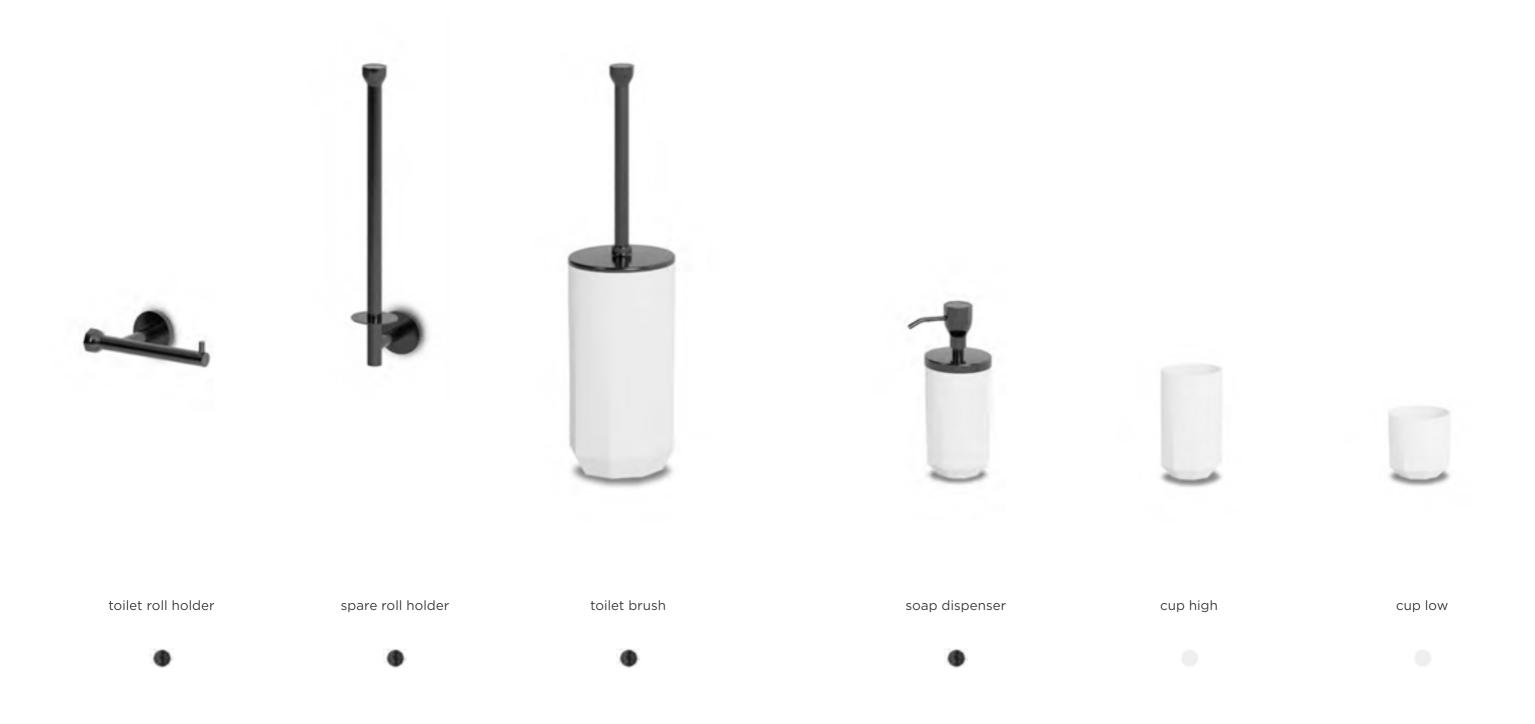

toilet roll holder

0 0 0

spare roll holder

. .

toilet brush

. .

wall soap dispenser

0 0 0