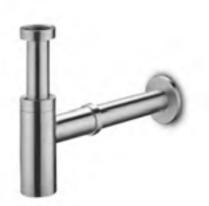

# **JEE-O** components

wall bracket

basin plug

siphon

angle valve

shower holder

0 0

0 0 0