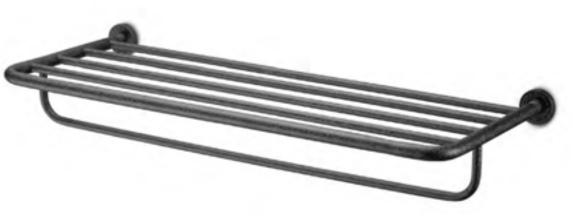

bath mixer, top and wall mounted faucets, mixers, spouts and a hand shower, wall and ceiling mounted shower, a bath, basins and accessories to complete your unique bathroom.

## JEE-O soho series by Grand & Johnson







Freestanding showers and bath mixer, wall and top mounted basin mixers, accessories, mirrors, a bath and basins

Available in hammercoated black matt, RAW stainless steel and white and black colour outside in DADOquartz.

The JEE-O soho shower 01 won a Red Dot award and a German Design Award.





# JEE-O soho series by Grand & Johnson



53













basin/kitchen mixer

bidet

.

wall basin mixer

mixer

.

spout long

.

spout short

55















soap dish

soap dispenser

.

wall soap dispenser



wall cup

robe hook



mirror Ø30 / 50 cm



59



shelf

.







towel rack

61









The pure series is the embodiment of the natural energizing experience of flowing water. As the water cascades down from the spout, light is reflected in the water flow. Radiating the purest feeling that water can give. The pure series has a clean design with an O-ring to regulate both the water flow and the temperature.

This beautiful JEE-O pure series is designed by Lammert Moerman and consists of a freestanding shower, wall and top mounted faucets and a freestanding and wall mounted bath mixer.

## JEE-O pure series by Lammert Moerman











Freestanding showers and bath mixer, wall bath mixer, wall and top mounted basin mixers.

Available in brushed and polished stainless steel.

JEE-O pure series by Lammert Moerman

shower 01

shower 02

bath mixer