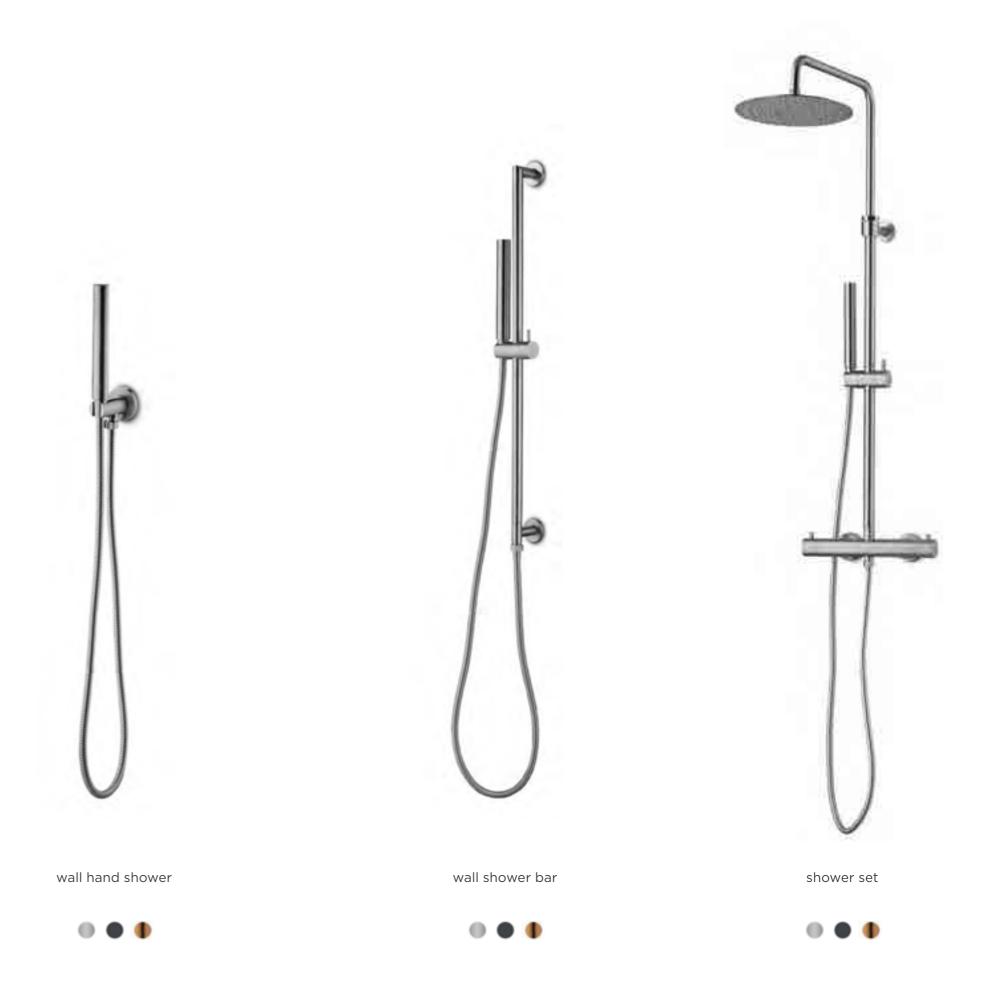

## JEE-O bloom series by Edward van Vliet

Freestanding showers, bath mixer, wall and top mounted basin mixer, wall and ceiling showers, wall hand shower, accessories, cabinets, mirrors and a bath and basins.

This robust JEE-O soho series designed by Grand & Johnson consists of freestanding shower mixers, a freestanding bath mixer, top and wall mounted faucets, mixers, spouts and a hand shower, wall and ceiling mounted shower, a bath, basins and accessories to complete your unique bathroom.

valve

. .

shower head small Ø25 cm

shower head large

shower head Ø28.5 cm

wall shower

ceiling shower

body jet