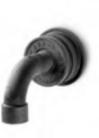

valve

. .

shower head small Ø25 cm

shower head large

shower head Ø28.5 cm

wall shower

ceiling shower

body jet