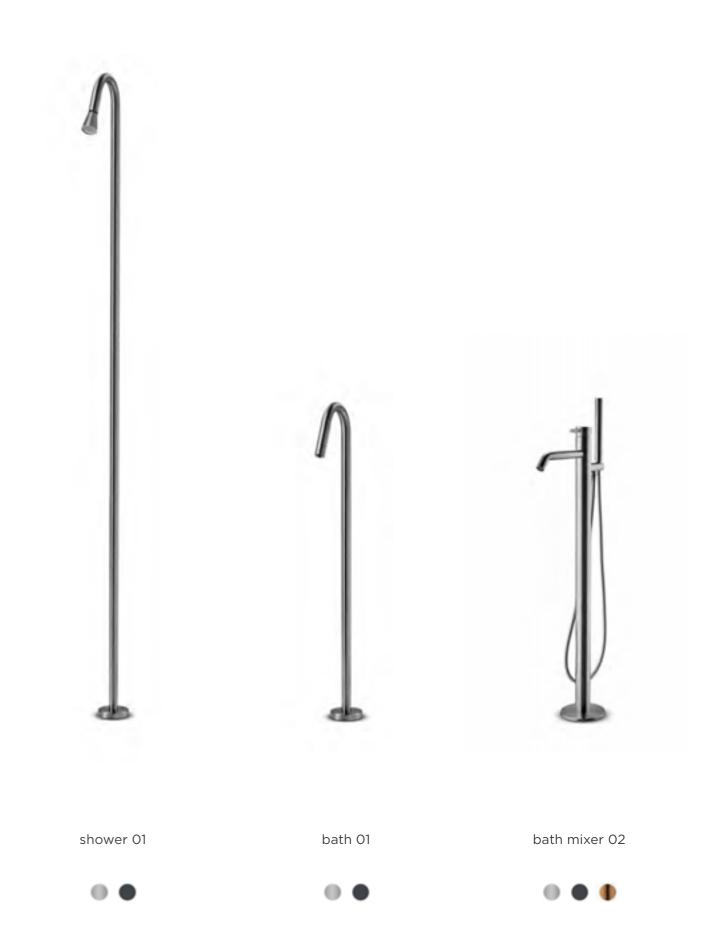

## JEE-O bloom series by Edward van Vliet

Freestanding showers, bath mixer, wall and top mounted basin mixer, wall and ceiling showers, wall hand shower, accessories, cabinets, mirrors and a bath and basins.

Available in stainless steel gun metal and DADOquartz

JEE-O bloom series

by Edward van Vliet

shower 01 shower 02 bath mixer

. . .

wall basin mixer

•

basin mixer