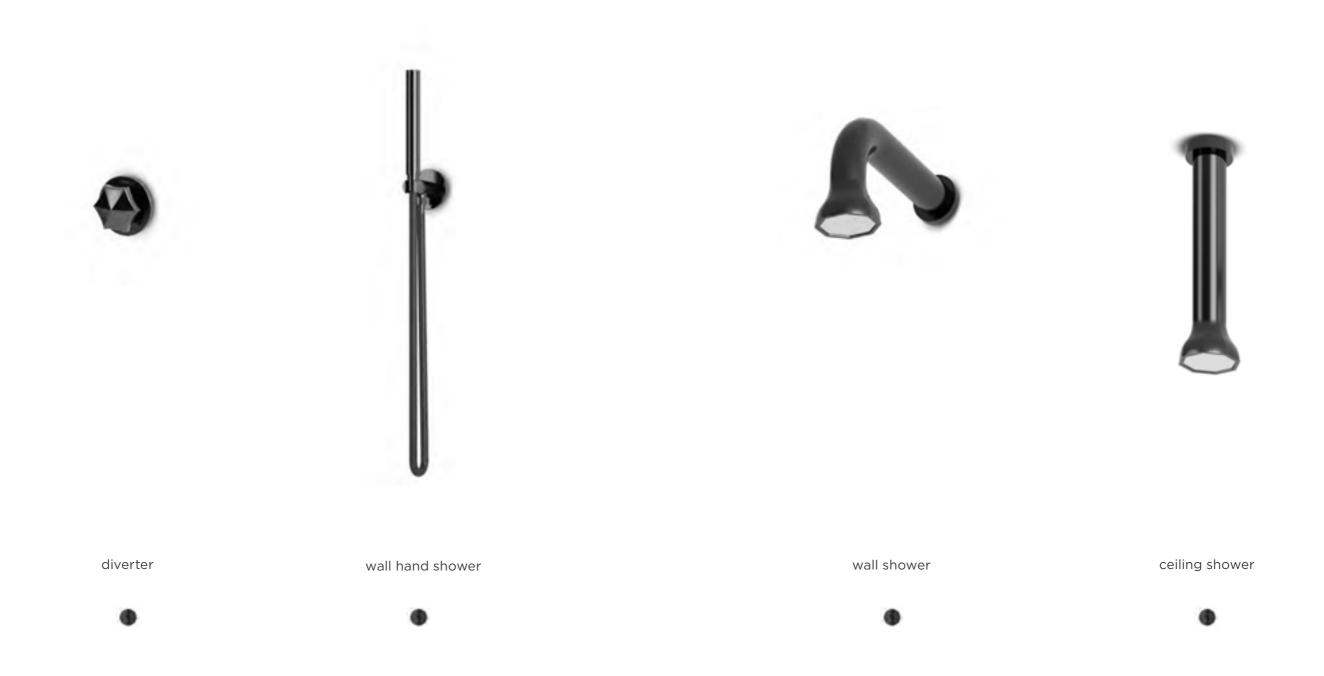

This robust JEE-O soho series designed by Grand & Johnson consists of freestanding shower mixers, a freestanding bath mixer, top and wall mounted faucets, mixers, spouts and a hand shower, wall and ceiling mounted shower, a bath, basins and accessories to complete your unique bathroom.

## JEE-O soho series by Grand & Johnson

Freestanding showers and bath mixer, wall and top mounted basin mixers, accessories, mirrors, a bath and basins

Available in hammercoated black matt, RAW stainless steel and white and black colour outside in DADOquartz.