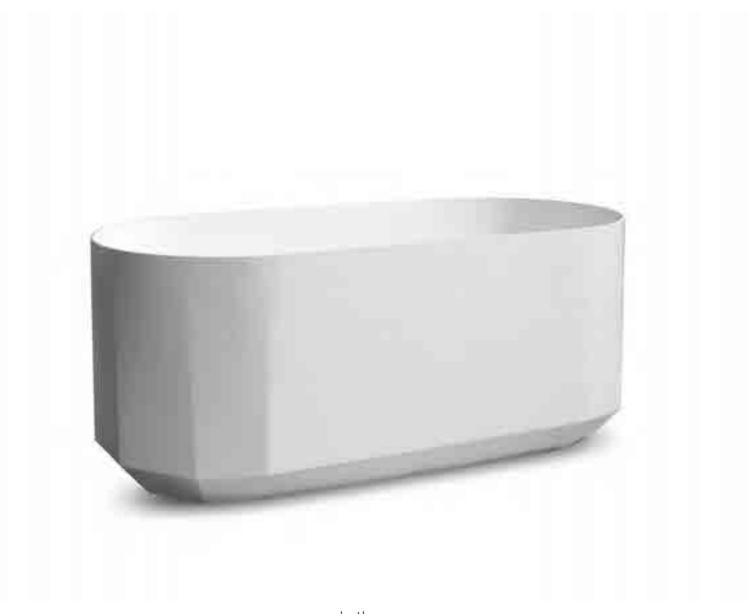

shower 01

shower 02

bath mixer

JEE-O maya series

Freestanding bath and basin made from DADOquartz.

Available in white.

**JEE-O** moloko series

Freestanding bath and basin made from DADOquartz.

Available in white.

Freestanding bath and basin made from DADOquartz.

JEE-O elaine series

Available in white.

bath

Freestanding bath made from DADOquartz.

Available in white.