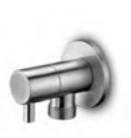

# **JEE-O** components

wall bracket

basin plug

siphon

angle valve

shower holder

0 0

0 0 0