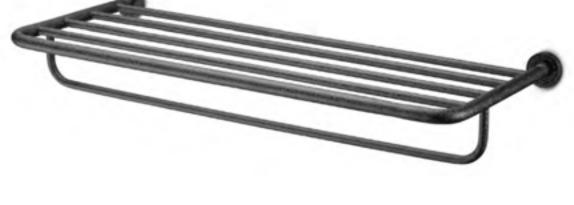

th mixer, top and wall mounted faucets, mixers, spouts and a hand shower, wall and ceiling mounted shower, a bath, basins and accessories to complete your unique bathroom.

## JEE-O soho series by Grand & Johnson







Freestanding showers and bath mixer, wall and top mounted basin mixers, accessories, mirrors, a bath and basins

Available in hammercoated black matt, RAW stainless steel and white and black colour outside in DADOquartz.

The JEE-O soho shower 01 won a Red Dot award and a German Design Award.





# JEE-O soho series by Grand & Johnson



53













basin/kitchen mixer

bidet

.

wall basin mixer

mixer

.

spout long

.

spout short

55















soap dish

soap dispenser

.

wall soap dispenser



wall cup

robe hook



mirror Ø30 / 50 cm



59



shelf

.







towel rack

61









The pure series is the embodiment of the natural energizing experience of flowing water. As the water cascades down from the spout, light is reflected in the water flow. Radiating the purest feeling that water can give. The pure series has a clean design with an O-ring to regulate both the water flow and the temperature.

This beautiful JEE-O pure series is designed by Lammert Moerman and consists of a freestanding shower, wall and top mounted faucets and a freestanding and wall mounted bath mixer.

## JEE-O pure series by Lammert Moerman











Freestanding showers and bath mixer, wall bath mixer, wall and top mounted basin mixers.

Available in brushed and polished stainless steel.

JEE-O pure series by Lammert Moerman

shower 01

shower 02

bath mixer